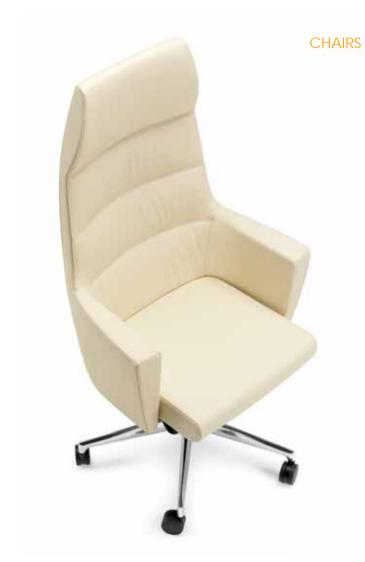

# OFFICE FURNITURE SOLUTION

### STRAIGHT WORKSTATION

Independent and open working space, accessible to explore and exchange, and a half roun work space design, promote effective communication, improves work efficiency.

Independent executive desk, function facilities are more improved, the negotiation desktop set cleverly, facilitates communication and interaction. Powerful and complete built-in wire management function, makes office area clean and orderly, effectively improve office efficiency.