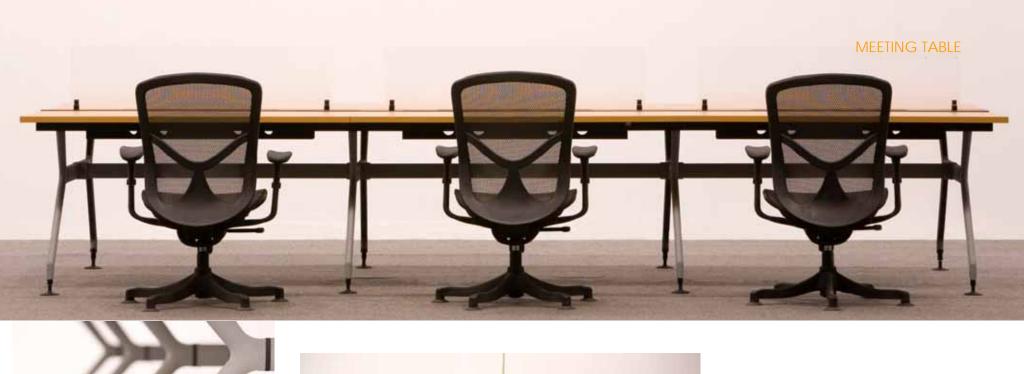

Independent and open working space, accessible to explore and exchange, and a half roun work space design, promote effective communication, improves work efficiency.





Independent executive desk, function facilities are more improved, the negotiation desktop set cleverly, facilitates communication and interaction. Powerful and complete built-in wire management function, makes office area clean and orderly, effectively improve office efficiency.





















# WORKSTATION Executive space Independent Executive space, comfortable & complete functions. The smart designed meeting table, makes the communication smoothly. It also offer an independent space for thinking and deciding to improve work efficiency.



### MANAGER DESK





# 1111111

### MANAGER DESK







MEETING TABLE



















































**CABINET** 



### **CABINET**





### Wide Size Shutter Door Cabinet

The plastic stats for roller shutter door are available in a varity of colors as standard.



**RDF Carrier Blue** 

Kill Straine Press

#31 Chart Block

### Roller Shutter Doors Cabinet

Special Roller Bar Mechanism (SRBM) operates the shutter door rolling open and close. Our custom design guarantee the door gate opens smoothly like silk everytime.









### **CABINET**

### Swing Door and Glazed Door Cabinet

With a "trimmed side" design, SLIMO Ne. cabinet series are a combination of flexible. and functional. It's elegant and delicate design completely reveals what user desired.

### Sliding Door Cabinet

Super Slim design minimize space to generate the most storage