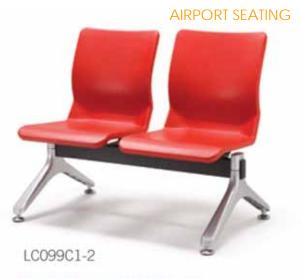

#### AIRPORT SEATING

# 099 System

**AIRPORT SEATING** 

#### Discover new Acuity.

Clearly sharp. Clearly comfortable.

"099" System features clean visual lines and contemporary simplicity offering attractive, durable and comfortable configurations. Seat and backrest adapt to the natural contours of the human form offering comfort particularly for extended periods.