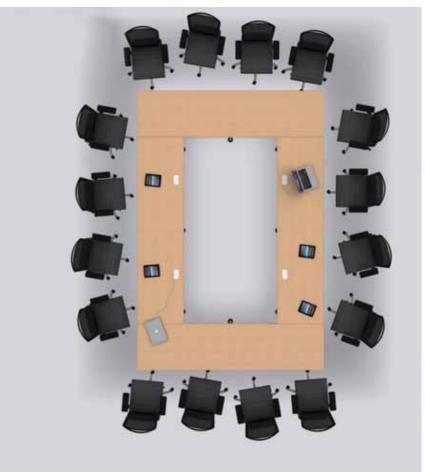

# WORKSTATION Executive space Independent Executive space, comfortable & complete functions. The smart designed meeting table, makes the communication smoothly. It also offer an independent space for thinking and deciding to improve work efficiency.