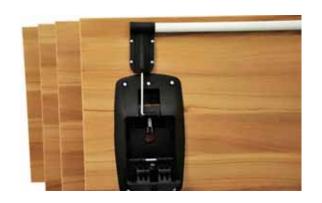

### STRAIGHT WORKSTATION

Independent and open working space, accessible to explore and exchange, and a half roun work space design, promote effective communication, improves work efficiency.

Independent executive desk, function facilities are more improved, the negotiation desktop set cleverly, facilitates communication and interaction. Powerful and complete built-in wire management function, makes office area clean and orderly, effectively improve office efficiency.

# WORKSTATION Executive space Independent Executive space, comfortable & complete functions. The smart designed meeting table, makes the communication smoothly. It also offer an independent space for thinking and deciding to improve work efficiency.