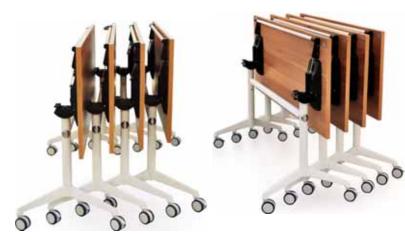

### STRAIGHT WORKSTATION

Independent and open working space, accessible to explore and exchange, and a half roun work space design, promote effective communication, improves work efficiency.

Independent executive desk, function facilities are more improved, the negotiation desktop set cleverly, facilitates communication and interaction. Powerful and complete built-in wire management function, makes office area clean and orderly, effectively improve office efficiency.

# WORKSTATION Executive space Independent Executive space, comfortable & complete functions. The smart designed meeting table, makes the communication smoothly. It also offer an independent space for thinking and deciding to improve work efficiency.