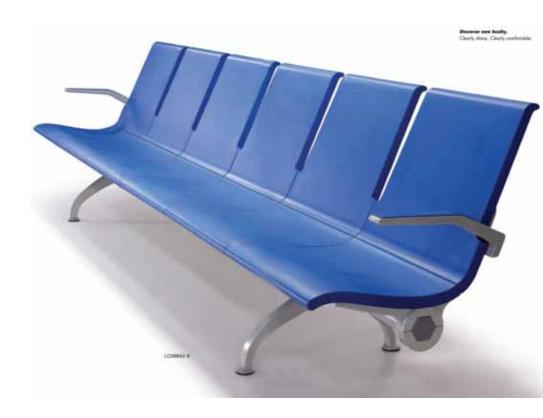

#### AIRPORT SEATING

# 099 System

**AIRPORT SEATING** 

#### Discover new Acuity.

Clearly sharp. Clearly comfortable.

"099" System features clean visual lines and contemporary simplicity offering attractive, durable and comfortable configurations. Seat and backrest adapt to the natural contours of the human form offering comfort particularly for extended periods.

#### **OPtions**

- » Available as 2, 3, 4, 5 and 6 seats units
- » Arm rests are optional
- » Injected polyurethane Table are optional
- » Fire retardant seat and back pads
- » Fire retardant seat and back pads
- » Easy to assemble and maintain