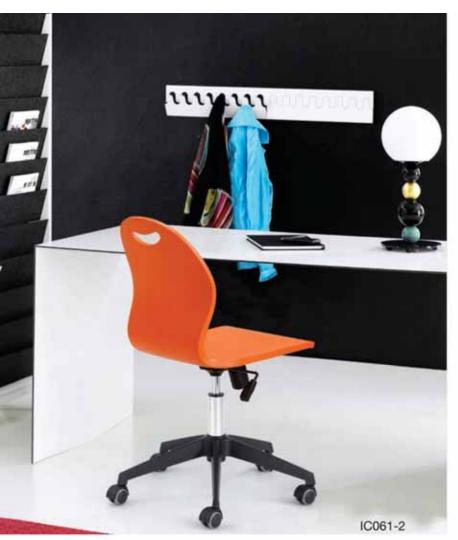

st adapt to the natural contours of the human form offering comfort particularly for extended periods.









# Polyurethane Colour Range:



All Arms

### Metal Colour Range:











# Polyurethane (Integral Skinning Foam) waiting Areas Seating/

The concept of "068" System is extremely categorical in efficiently meeting two basic requirements: a superior level of comfort and a high standard image.

#### **OPtions**

- » Available as 2, 3, 4, 5 and 6 seats units
- » Arm rests are optional
- » Injected polyurethane Table are optional
- » Fire retardant seat and back pads
- » Fire retardant seat and back pads
- » Easy to assemble and maintain





**AIRPORT SEATING** 





#### CHAIRS

























#### CHAIRS











TECHNICAL SERVICES

#### **CHAIR**

# 058 Series









#### Discover new Acuity.

Clearly sharp. Clearly comfortable.

To eat, To rest, To work, To chat, To Laugh, To Fell, To read, To Surprise, Always.....





Orange:13-1-7U

Cool Gray: 11C





















Scoreline scope partition, geometry modular sofa, draw the outline of modern and simple style.

Simple——a new style ofWorking and life,



\$322 Angular position





5322 Square Stool













\$223 from sector shape: Training sharing , Hake you move close by "Simple"





SUES terror sector shape: Cather awaken visibility bring principleasure; Fallnic choice for the skin, and referee your pleasure; Creams a wary and combinitable feeling for public space.























# CONTACTS FURNITURE DIVISION

# KAPIL – BUSINESS DEVELOPMENT EXECUTIVE

MOBILE :- 99324356

Email: