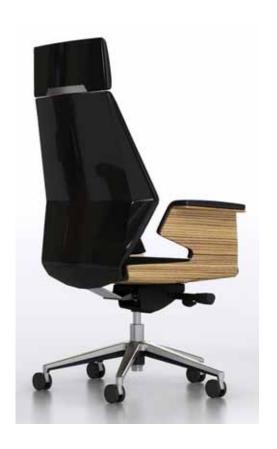

ive, durable and comfortable configurations. Seat and backrest adapt to the natural contours of the human form offering comfort particularly for extended periods.









# Polyurethane Colour Range:



All Arms

### Metal Colour Range:











# Polyurethane (Integral Skinning Foam) waiting Areas Seating/

The concept of "068" System is extremely categorical in efficiently meeting two basic requirements: a superior level of comfort and a high standard image.

#### **OPtions**

- » Available as 2, 3, 4, 5 and 6 seats units
- » Arm rests are optional
- » Injected polyurethane Table are optional
- » Fire retardant seat and back pads
- » Fire retardant seat and back pads
- » Easy to assemble and maintain





**AIRPORT SEATING** 





#### CHAIRS

























#### CHAIRS











TECHNICAL SERVICES

#### **CHAIR**

# 058 Series









#### Discover new Acuity.

Clearly sharp. Clearly comfortable.

To eat, To rest, To work, To chat, To Laugh, To Fell, To read, To Surprise, Always.....





Orange:13-1-7U

Cool Gray: 11C





















Scoreline scope partition, geometry modular sofa, draw the outline of modern and simple style.

Simple——a new style ofWorking and life,



\$322 Angular position





5322 Square Stool













\$223 from sector shape: Training sharing , Hake you move close by "Simple"





SUES terror sector shape: Cather awaken visibility bring principleasure; Fallnic choice for the skin, and referee your pleasure; Creams a wary and combinitable feeling for public space.























# CONTACTS FURNITURE DIVISION

# KAPIL