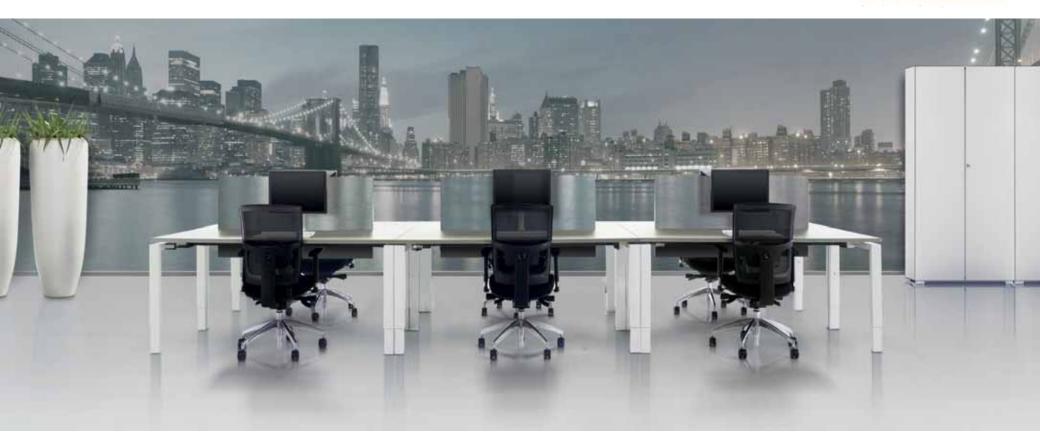

### STRAIGHT WORKSTATION

Independent and open working space, accessible to explore and exchange, and a half roun work space design, promote effective communication, improves work efficiency.

Independent executive desk, function facilities are more improved, the negotiation desktop set cleverly, facilitates communication and interaction. Powerful and complete built-in wire management function, makes office area clean and orderly, effectively improve office efficiency.

# WORKSTATION Executive space Independent Executive space, comfortable & complete functions. The smart designed meeting table, makes the communication smoothly. It also offer an independent space for thinking and deciding to improve work efficiency.