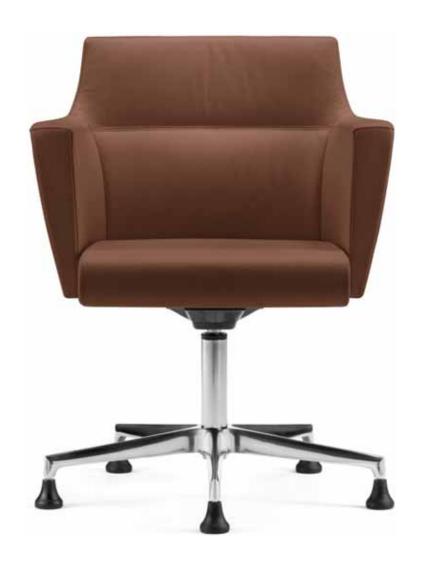

ary simplicity offering attractive, durable and comfortable configurations. Seat and backrest adapt to the natural contours of the human form offering comfort particularly for extended periods.









# Polyurethane Colour Range:



All Arms

### Metal Colour Range:











# Polyurethane (Integral Skinning Foam) waiting Areas Seating/

The concept of "068" System is extremely categorical in efficiently meeting two basic requirements: a superior level of comfort and a high standard image.

#### **OPtions**

- » Available as 2, 3, 4, 5 and 6 seats units
- » Arm rests are optional
- » Injected polyurethane Table are optional
- » Fire retardant seat and back pads
- » Fire retardant seat and back pads
- » Easy to assemble and maintain





**AIRPORT SEATING** 





#### CHAIRS

























#### CHAIRS











TECHNICAL SERVICES

#### **CHAIR**

# 058 Series









#### Discover new Acuity.

Clearly sharp. Clearly comfortable.

To eat, To rest, To work, To chat, To Laugh, To Fell, To read, To Surprise, Always.....





Orange:13-1-7U

Cool Gray: 11C





















Scoreline scope partition, geometry modular sofa, draw the outline of modern and simple style.

Simple——a new style ofWorking and life,



\$322 Angular position





5322 Square Stool













\$223 from sector shape: Training sharing , Hake you move close by "Simple"





SUES terror sector shape: Cather awaken visibility bring principleasure; Fallnic choice for the skin, and referee your pleasure; Creams a wary and combinitable feeling for public space.























# CONTAC