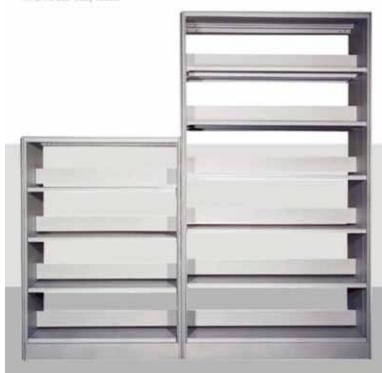

#### Library Book Rack

SLIMO series are not only design for business usage but also suitable for the public environment. These library book racks are custom design for a large amount of book storage. With it's flexible combinations, easy to change style and elegant design, SLIMO library book rack offers what the user truely needs.