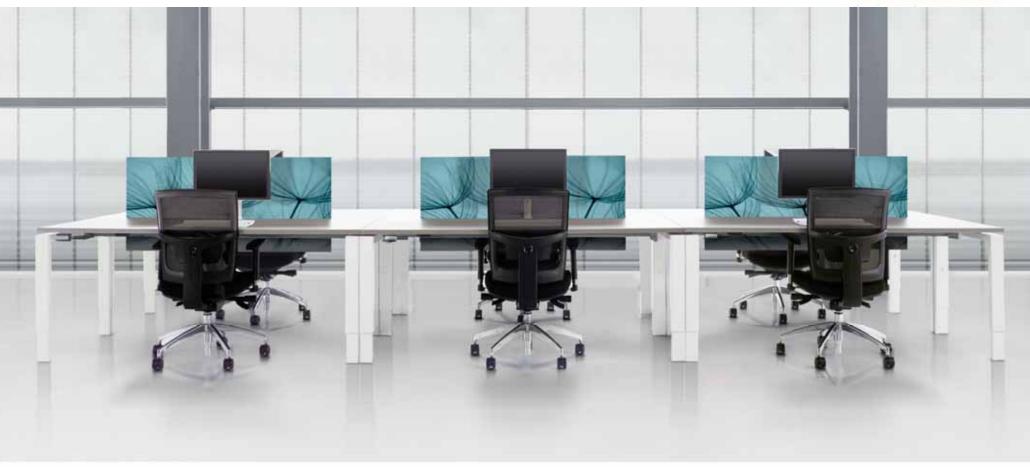

### STRAIGHT WORKSTATION

Independent and open working space, accessible to explore and exchange, and a half roun work space design, promote effective communication, improves work efficiency.

Independent executive desk, function facilities are more improved, the negotiation desktop set cleverly, facilitates communication and interaction. Powerful and complete built-in wire management function, makes office area clean and orderly, effectively improve office efficiency.

# WORKSTATION Executive space Independent Executive space, comfortable & complete functions. The smart designed meeting table, makes the communication smoothly. It also offer an independent space for thinking and deciding to improve work efficiency.