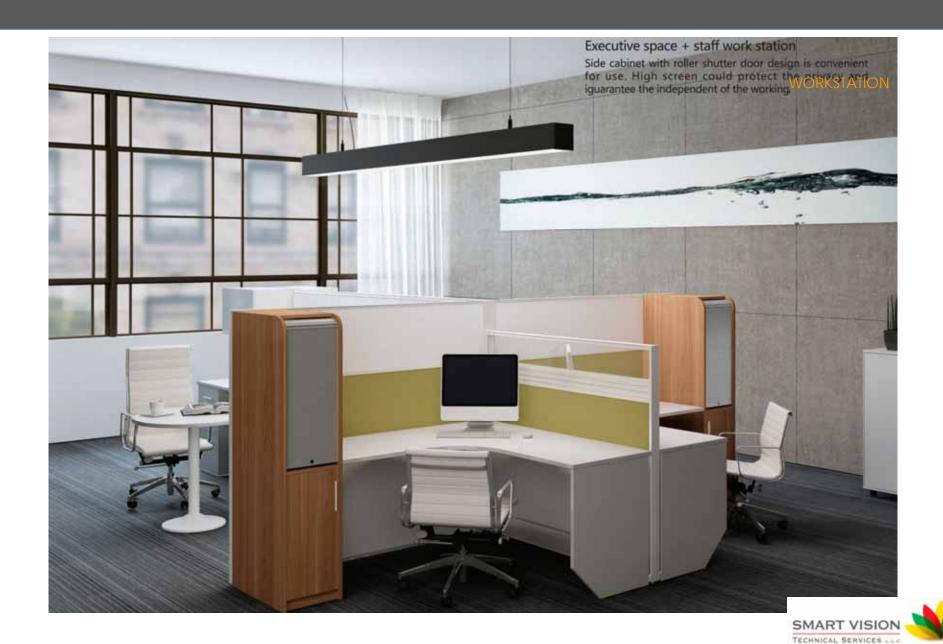

# WORKSTATION Executive space Independent Executive space, comfortable & complete functions. The smart designed meeting table, makes the communication smoothly. It also offer an independent space for thinking and deciding to improve work efficiency.