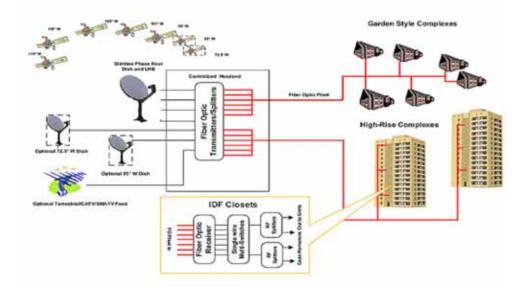

t from designing the system to installation & commissioning for any kind of diversified technical requirements from government, public and private sector in Oman. Due to its continuous performance, it becomes one of the pioneers in the fields of SMATV, CCTV surveillance,

Security Alarm System, Access control system, Gate Automation and Video Door phone system through 24\*7

technical and customer support

The divisions professional technical and commercial support is constantly increasing our customer base and

Projects base in sultanate of Oman market sector.



- ☐ SMATV System
- ☐ Security Alarm System
- ☐ CCTV Surveillance System
- ☐ Access Control System
- ☐ Gate Automation System
- Background Music System
- ☐ Fire Alarm System
- ☐ Home Automation System



### **SMATV SYSTEM**









### INTRUDER ALARM SYSTEM







# **ACCESS CONTROL SYSTEM**





#### FIRE ALARM SYSTEM







### BACKGROUND MUSIC SYSTEM















#### **CCTV SURVEILLANCE SYSTEM**





#### AUDIO VIDEO DOOR ENTRY SYSTEM



### (INTERFACE ADS-IP)





#### GATE AUTOMATION SYSTEM









# CONTACTS ELECTRONICS DIVISION

#### **REEGAN VARGHESE** – BUSINESS DEVELOPMENT EXECUTIVE

MOBILE: 99864010, 99863010

Email :- reegan@smartvisionoman.com

:- info@smartvisionoman.com



# CLIENTS & PROJECTS



#### **OUR CLIENTS**





# List of Projects Executed

| CLIENT                     | PROJECT