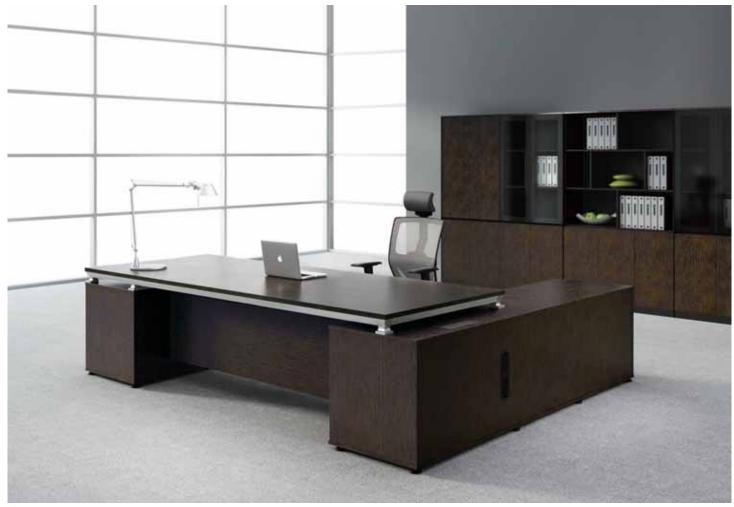

### STRAIGHT WORKSTATION







Independent and open working space, accessible to explore and exchange, and a half roun work space design, promote effective communication, improves work efficiency.





Independent executive desk, function facilities are more improved, the negotiation desktop set cleverly, facilitates communication and interaction. Powerful and complete built-in wire management function, makes office area clean and orderly, effectively improve office efficiency.





















# WORKSTATION Executive space Independent Executive space, comfortable & complete functions. The smart designed meeting table, makes the communication smoothly. It also offer an independent space for thinking and deciding to improve work efficiency.



### MANAGER DESK





# 1111111

### MANAGER DESK







MEETING TABLE



















































**CABINET** 



### **CABINET**





### Wide Size Shutter Door Cabinet

The plastic stats for roller shutter door are available in a varity of colors as standard.



**RDF Carrier Blue** 

Kill Straine Press

#31 Chart Block

### Roller Shutter Doors Cabinet

Special Roller Bar Mechanism (SRBM) operates the shutter door rolling open and close. Our custom design guarantee the door gate opens smoothly like silk everytime.









### **CABINET**

### Swing Door and Glazed Door Cabinet

With a "trimmed side" design, SLIMO Ne. cabinet series are a combination of flexible. and functional. It's elegant and delicate design completely reveals what user desired.

### Sliding Door Cabinet

Super