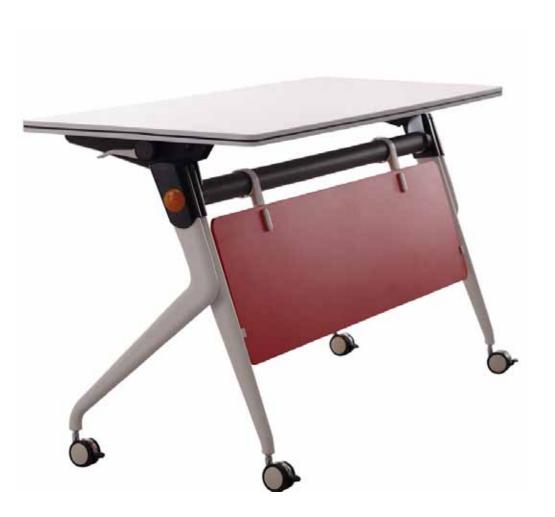

### STRAIGHT WORKSTATION

Independent and open working space, accessible to explore and exchange, and a half roun work space design, promote effective communication, improves work efficiency.

Independent executive desk, function facilities are more improved, the negotiation desktop set cleverly, facilitates communication and interaction. Powerful and complete built-in wire management function, makes office area clean and orderly, effectively improve office efficiency.

# WORKSTATION Executive space Independent Executive space, comfortable & complete functions. The smart designed meeting table, makes the communication smoothly. It also offer an independent space for thinking and deciding to improve work efficiency.