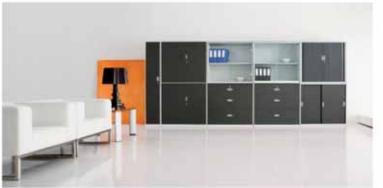

### **CABINET**

### Swing Door and Glazed Door Cabinet

With a "trimmed side" design, SLIMO Ne. cabinet series are a combination of flexible. and functional. It's elegant and delicate design completely reveals what user desired.