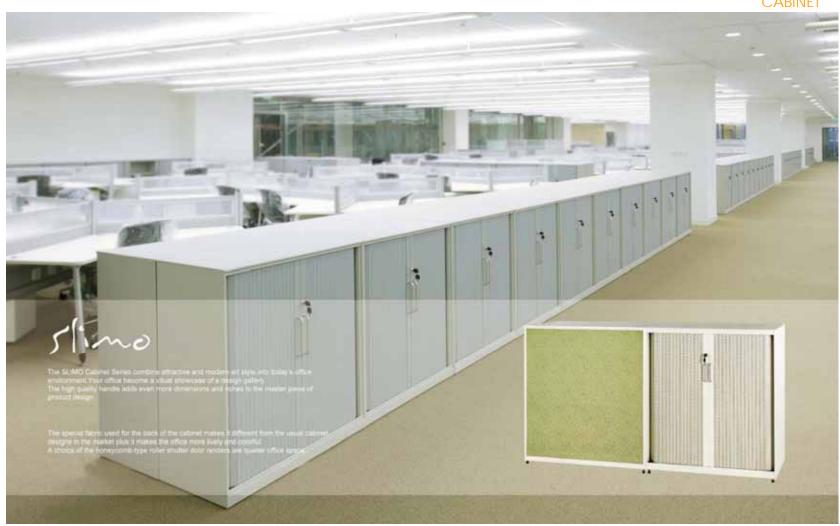

### Roller Shutter Doors Cabinet

Special Roller Bar Mechanism (SRBM) operates the shutter door rolling open and close. Our custom design guarantee the door gate opens smoothly like silk everytime.

### **CABINET**