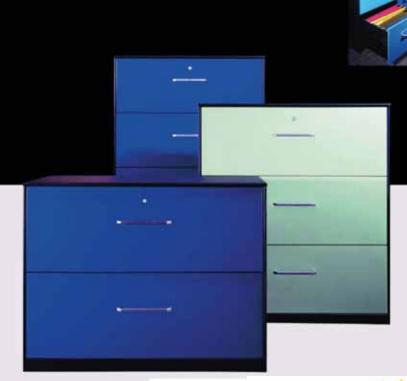

Sliding Door Cabinet

Super Slim design minimize space to generate the most storage dimensions. The Slim design provide 10-18% more storage space than the original classic standard sliding door cabinet. The revolution design not only look fantastic.....but also practical and functional.







High Coarty Hande

sking Door and Glazed Door Cabinet sliding Door Cabinet INFORMATION DE CONTRA DE DAVIS DE SINTIS



SE-SLIT SE-SLYC SE-SLYC SE-SLYC SE-SLYC



### Ventical Filing Cabinet



### Multi-purpose

SLIMO stationery drawers and file cabinet not only look great, but also have a highly function internal. The cabinet enables full length box files and A4/F4 files fitting perfectly in this all-in-one solutions. This is for sure relieving you from tedious file management.

### **CABINET**





Lateral Filing Cabinet







#### **CABINET**

#### Library Book Rack

SLIMO series are not only design for business usage but also suitable for the public environment. These library book racks are custom design for a large amount of book storage. With it's flexible combinations, easy to change style and elegant design, SLIMO library book rack offers what the user truely needs.













**CABINET** 





#### **CABINE**

# Intensive Rack

Both manual and mechanical systems are available.

Raft an made of 25mm concrete elec-

Heavy duty iron dio costing wheels with

whose are made of high quality Jacob

Apicetions to picettown steps pole

Full tange of appearance are available



#### **CABINET**













#### AIRPORT SEATING















# 099 System

**AIRPORT SEATING** 

###