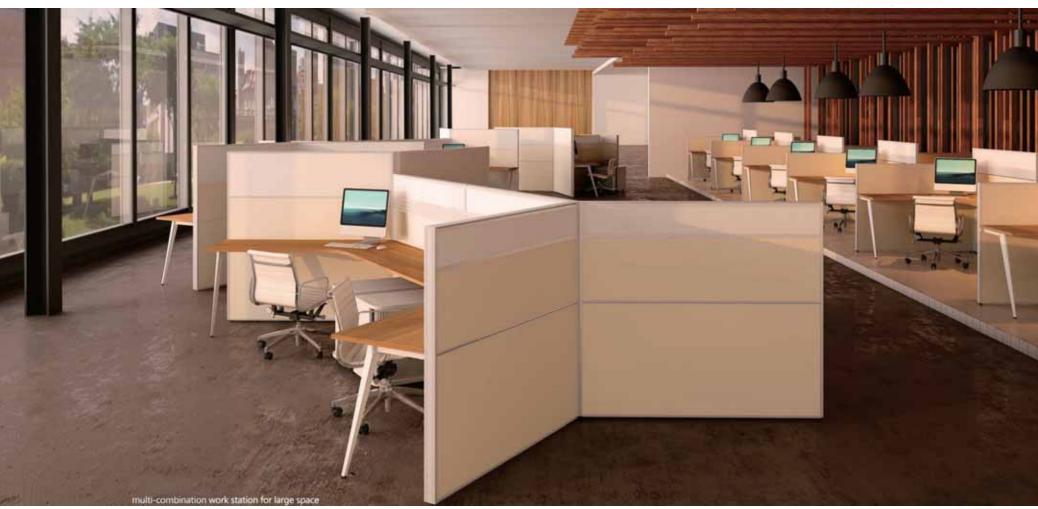

### STRAIGHT WORKSTATION

Independent and open working space, accessible to explore and exchange, and a half roun work space design, promote effective communication, improves work efficiency.

Independent executive desk, function facilities are more improved, the negotiation desktop set cleverly, facilitates communication and interaction. Powerful and complete built-in wire management function, makes office area clean and orderly, effectively improve office efficiency.