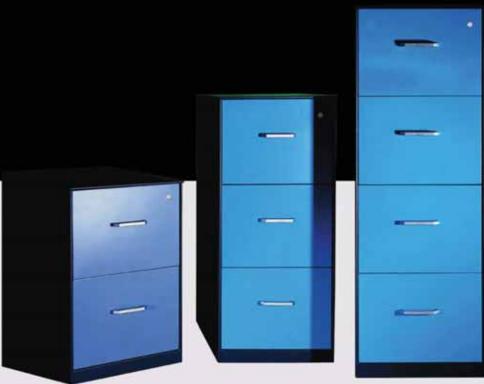

### Ventical Filing Cabinet

### Multi-purpose

SLIMO stationery drawers and file cabinet not only look great, but also have a highly function internal. The cabinet enables full length box files and A4/F4 files fitting perfectly in this all-in-one solutions. This is for sure relieving you from tedious file management.