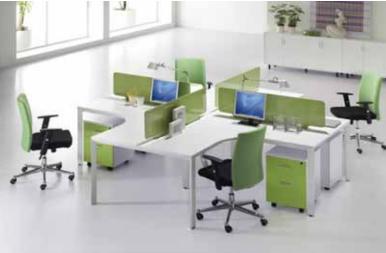

# OFFICE FURNITURE SOLUTION

### STRAIGHT WORKSTATION

Independent and open working space, accessible to explore and exchange, and a half roun work space design, promote effective communication, improves work efficiency.

Independent executive desk, function facilities are more improved, the negotiation desktop set cleverly, facilitates communication and interaction. Powerful and complete built-in wire management function, makes office area clean and orderly, effectively improve office efficiency.