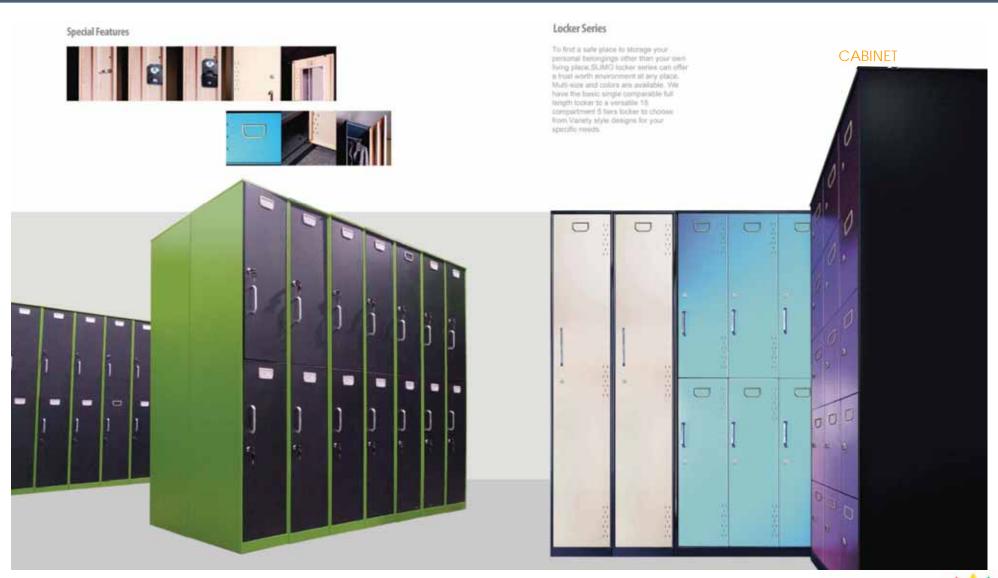

#### Library Book Rack

SLIMO series are not only design for business usage but also suitable for the public environment. These library book racks are custom design for a large amount of book storage. With it's flexible combinations, easy to change style and elegant design, SLIMO library book rack offers what the user truely needs.

**CABINET** 

#### **CABINE**