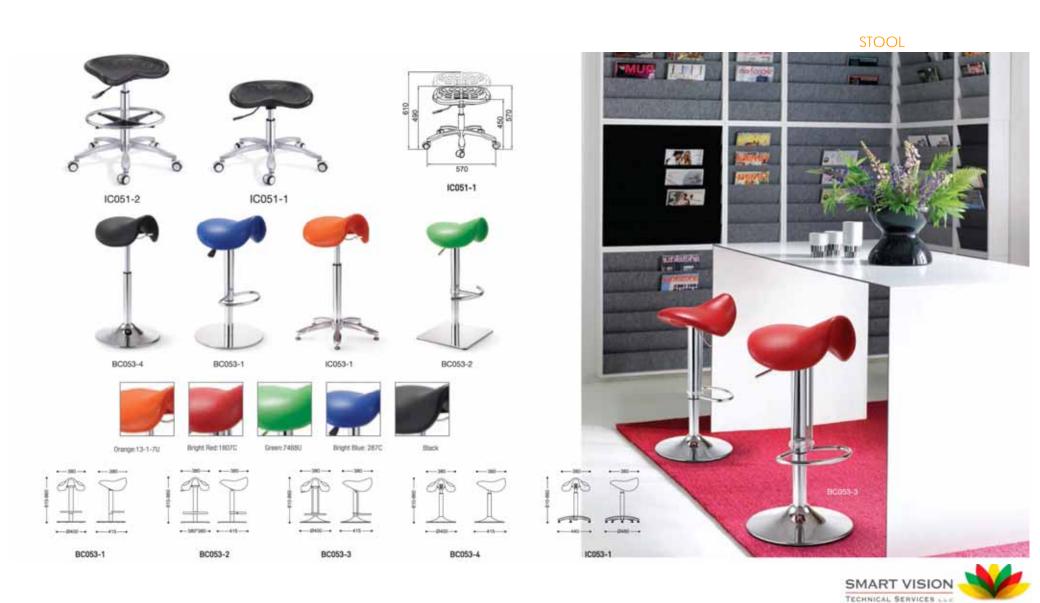

#### CHAIRS

#### CHAIRS

TECHNICAL SERVICES

#### **CHAIR**

# 058 Series

#### Discover new Acuity.

Clearly sharp. Clearly comfortable.

To eat, To rest, To work, To chat, To Laugh, To Fell, To read, To Surprise, Always.....

Orange:13-1-7U

Cool Gray: 11C

Scoreline scope partition, geometry modular sofa, draw the outline of modern and simple style.