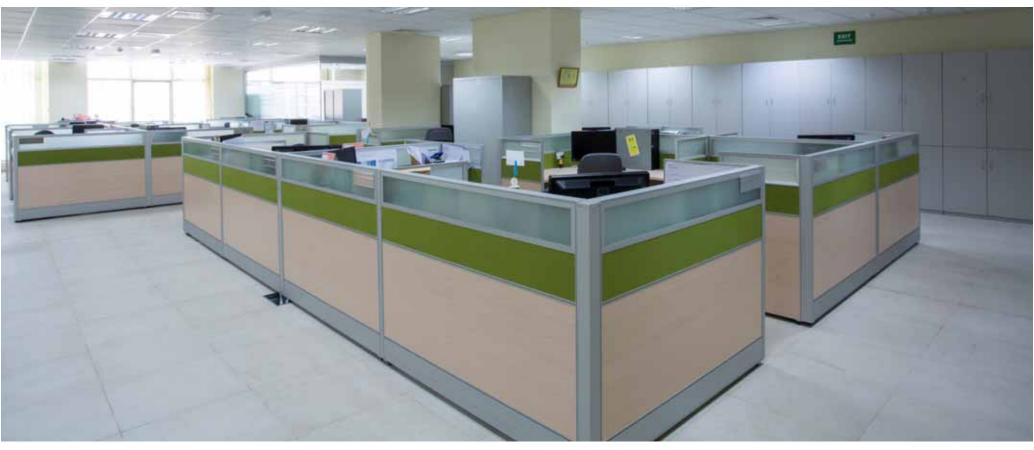

# OFFICE FURNITURE SOLUTION

### STRAIGHT WORKSTATION

Independent and open working space, accessible to explore and exchange, and a half roun work space design, promote effective communication, improves work efficiency.

Independent executive desk, function facilities are more improved, the negotiation desktop set cleverly, facilitates communication and interaction. Powerful and complete built-in wire management function, makes office area clean and orderly, effectively improve office efficiency.