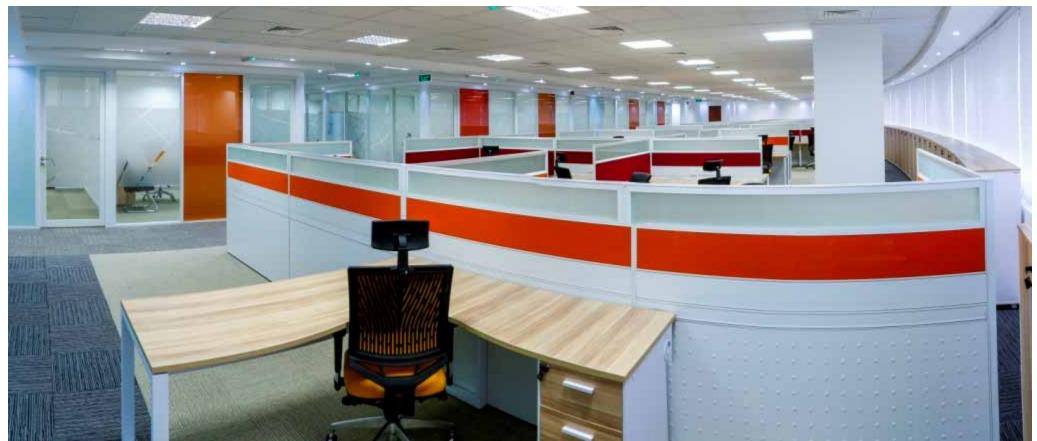

# OFFICE FURNITURE SOLUTION

### STRAIGHT WORKSTATION

Independent and open working space, accessible to explore and exchange, and a half roun work space design, promote effective communication, improves work efficiency.

Independent executive desk, function facilities are more improved, the negotiation desktop set cleverly, facilitates communication and interaction. Powerful and complete built-in wire management function, makes office area clean and orderly, effectively improve office efficiency.

# WORKSTATION Executive space Independent Executive space, comfortable & complete functions. The smart designed meeting table, makes the communication smoothly. It also offer an independent space for thinking and deciding to improve work efficiency.