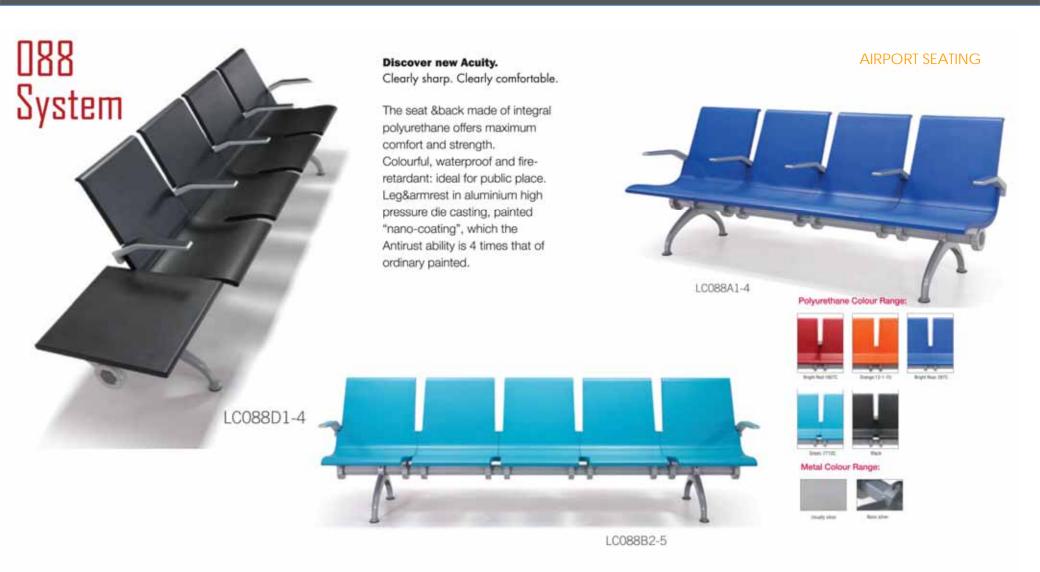

#### AIRPORT SEATING

#### Discover new Acuity.

Clearly sharp. Clearly comfortable.

"099" System features clean visual lines and contemporary simplicity offering attractive, durable and comfortable configurations. Seat and backrest adapt to the natural contours of the human form offering comfort particularly for extended periods.

# Polyurethane Colour Range:

All Arms

### Metal Colour Range:

# Polyurethane (Integral Skinning Foam) waiting Areas Seating/

The concept of "068" System is extremely categorical in efficiently meeting two basic requirements: a superior level of comfort and a high standard image.

#### **OPtions**

- » Available as 2, 3, 4, 5 and 6 seats units
- » Arm rests are optional
- » Injected polyurethane Table are optional
- » Fire retardant seat and back pads
- » Fire retardant seat and back pads
- » Easy to assemble and maintain