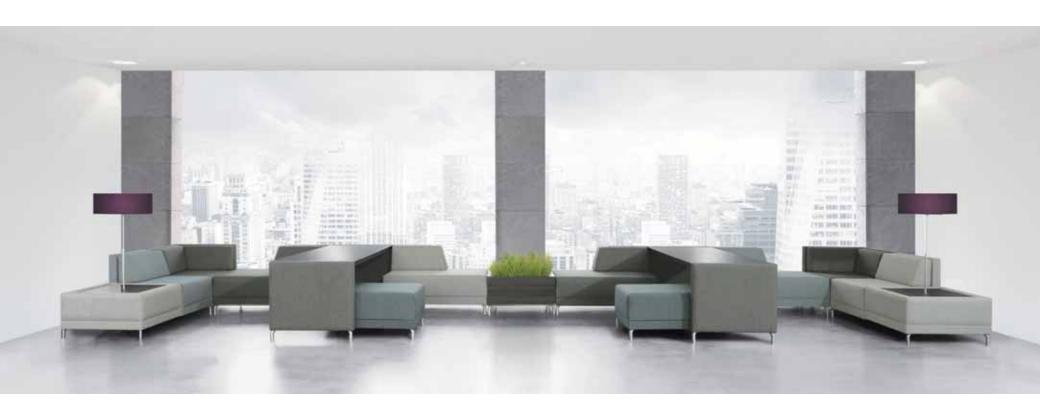

### STRAIGHT WORKSTATION

Independent and open working space, accessible to explore and exchange, and a half roun work space design, promote effective communication, improves work efficiency.

Independent executive desk, function facilities are more improved, the negotiation desktop set cleverly, facilitates communication and interaction. Powerful and complete built-in wire management function, makes office area clean and orderly, effectively improve office efficiency.

# WORKSTATION Executive space Independent Executive space, comfortable & complete functions. The smart designed meeting table, makes the communication smoothly. It also offer an independent space for thinking and deciding to improve work efficiency.