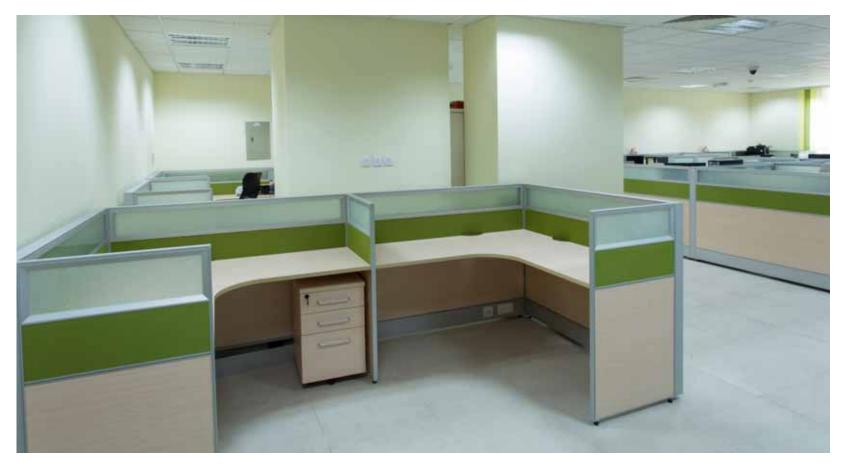

# OFFICE FURNITURE SOLUTION

### STRAIGHT WORKSTATION

Independent and open working space, accessible to explore and exchange, and a half roun work space design, promote effective communication, improves work efficiency.

Independent executive desk, function facilities are more improved, the negotiation desktop set cleverly, facilitates communication and interaction. Powerful and complete built-in wire management function, makes office area clean and orderly, effectively improve office efficiency.