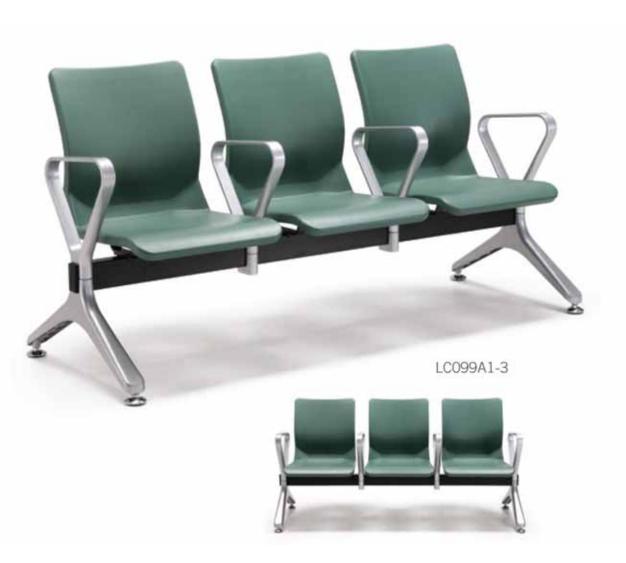

#### AIRPORT SEATING

# 099 System

**AIRPORT SEATING** 

#### Discover new Acuity.

Clearly sharp. Clearly comfortable.

"099" System features clean visual lines and contemporary simplicity offering attractive, durable and comfortable configurations. Seat and backrest adapt to the natural contours of the human form offering comfort particularly for extended periods.