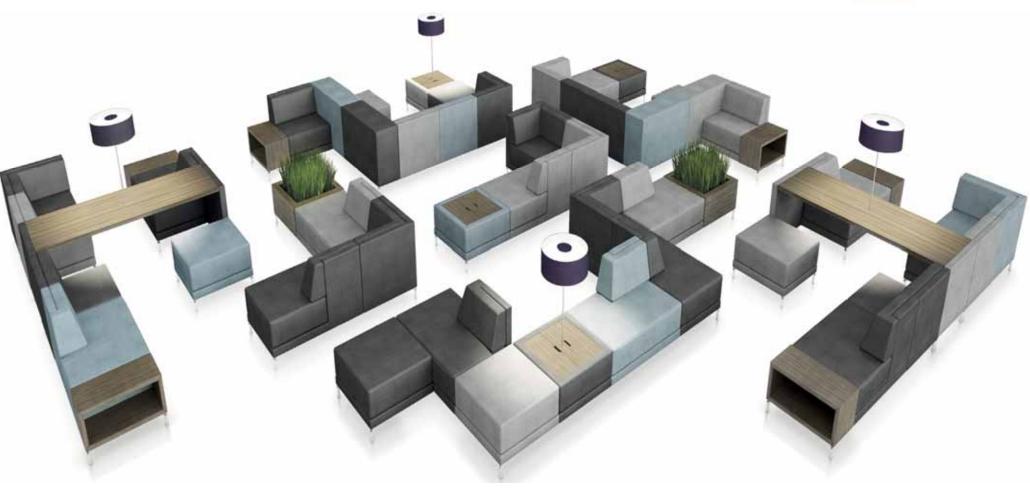

### STRAIGHT WORKSTATION

Independent and open working space, accessible to explore and exchange, and a half roun work space design, promote effective communication, improves work efficiency.

Independent executive desk, function facilities are more improved, the negotiation desktop set cleverly, facilitates communication and interaction. Powerful and complete built-in wire management function, makes office area clean and orderly, effectively improve office efficiency.

# WORKSTATION Executive space Independent Executive space, comfortable & complete functions. The smart designed meeting table, makes the communication smoothly. It also offer an independent space for thinking and deciding to improve work efficiency.