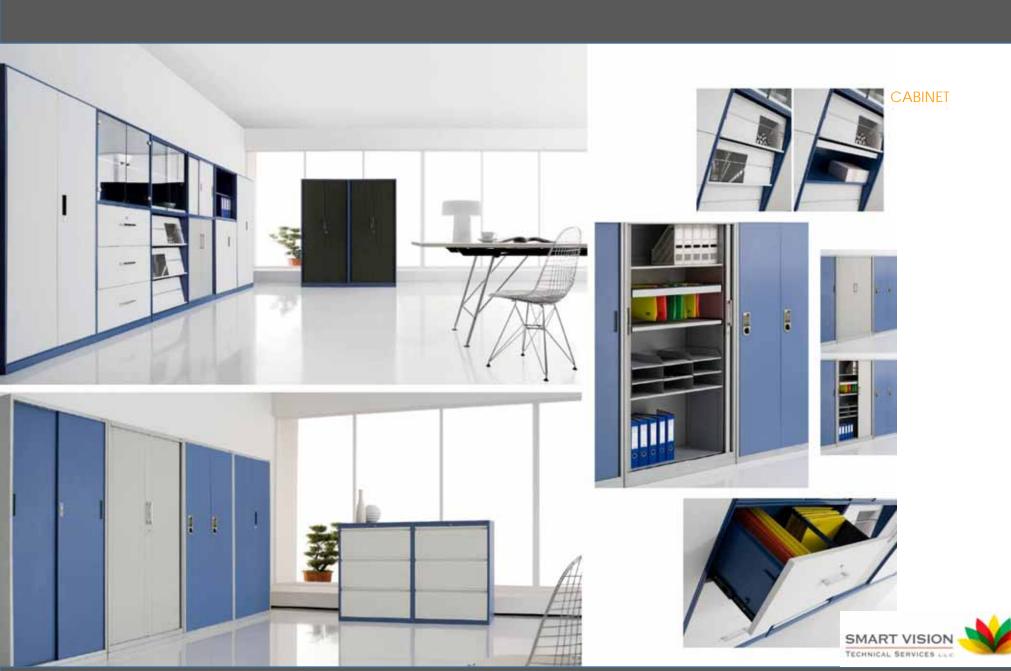

### **CABINET**

### Wide Size Shutter Door Cabinet

The plastic stats for roller shutter door are available in a varity of colors as standard.

**RDF Carrier Blue** 

Kill Straine Press

#31 Chart Block

### Roller Shutter Doors Cabinet

Special Roller Bar Mechanism (SRBM) operates the shutter door rolling open and close. Our custom design guarantee the door gate opens smoothly like silk everytime.

### Swing Door and Glazed Door Cabinet

With a "trimmed side" design, SLIMO Ne. cabinet series are a combination of flexible. and functional. It's elegant and delicate design completely reveals what user desired.

### Sliding Door Cabinet

Super Slim design minimize space to generate the most storage dimensions. The Slim design provide 10-18% more storage space than the original classic standard sliding door cabinet. The revolution design not only look fantastic.....but also practical and functional.