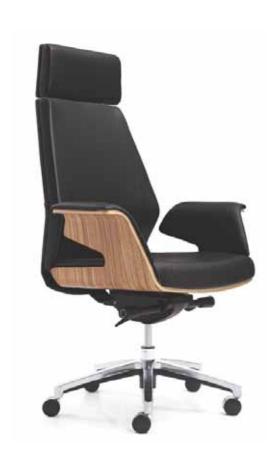

ctive, durable and comfortable configurations. Seat and backrest adapt to the natural contours of the human form offering comfort particularly for extended periods.









# Polyurethane Colour Range:



All Arms

### Metal Colour Range:











# Polyurethane (Integral Skinning Foam) waiting Areas Seating/

The concept of "068" System is extremely categorical in efficiently meeting two basic requirements: a superior level of comfort and a high standard image.

#### **OPtions**

- » Available as 2, 3, 4, 5 and 6 seats units
- » Arm rests are optional
- » Injected polyurethane Table are optional
- » Fire retardant seat and back pads
- » Fire retardant seat and back pads
- » Easy to assemble and maintain





**AIRPORT SEATING** 





#### CHAIRS

























#### CHAIRS











TECHNICAL SERVICES

#### **CHAIR**

# 058 Series









#### Discover new Acuity.

Clearly sharp. Clearly comfortable.

To eat, To rest, To work, To chat, To Laugh, To Fell, To read, To Surprise, Always.....





Orange:13-1-7U

Cool Gray: 11C





















Scoreline scope partition, geometry modular sofa, draw the outline of modern and simple style.

Simple——a new style ofWorking and life,



\$322 Angular position





5322 Square Stool













\$223 from sector shape: Training sharing , Hake you move close by "Simple"





SUES terror sector shape: Cather awaken visibility bring principleasure; Fallnic choice for the skin, and referee your pleasure; Creams a wary and combinitable feeling for public space.























# CONTACTS FURNITURE DIVISION

# KAPI