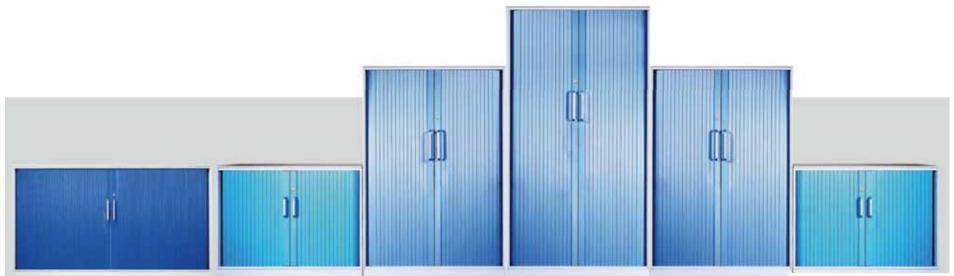

### Roller Shutter Doors Cabinet

Special Roller Bar Mechanism (SRBM) operates the shutter door rolling open and close. Our custom design guarantee the door gate opens smoothly like silk everytime.

### Swing Door and Glazed Door Cabinet

With a "trimmed side" design, SLIMO Ne. cabinet series are a combination of flexible. and functional. It's elegant and delicate design completely reveals what user desired.