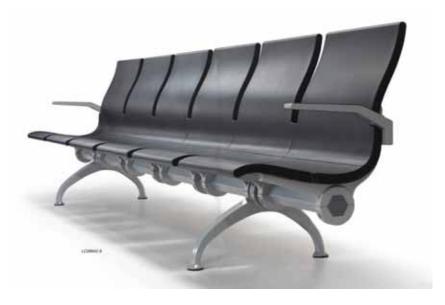

#### AIRPORT SEATING

# 099 System

**AIRPORT SEATING** 

#### Discover new Acuity.

Clearly sharp. Clearly comfortable.

"099" System features clean visual lines and contemporary simplicity offering attractive, durable and comfortable configurations. Seat and backrest adapt to the natural contours of the human form offering comfort particularly for extended periods.