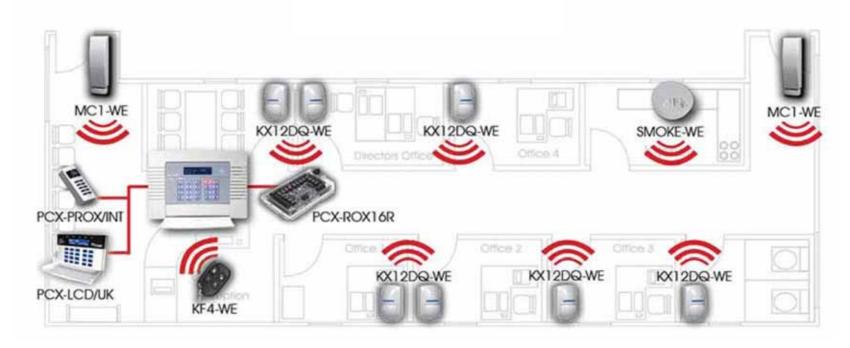

stallation & commissioning for any kind of diversified technical requirements from government, public and private sector in Oman. Due to its continuous performance, it becomes one of the pioneers in the fields of SMATV, CCTV surveillance,

Security Alarm System, Access control system, Gate Automation and Video Door phone system through 24\*7

technical and customer support

The divisions professional technical and commercial support is constantly increasing our customer base and

Projects base in sultanate of Oman market sector.



- ☐ SMATV System
- ☐ Security Alarm System
- ☐ CCTV Surveillance System
- ☐ Access Control System
- ☐ Gate Automation System
- Background Music System
- ☐ Fire Alarm System
- ☐ Home Automation System



### **SMATV SYSTEM**









### INTRUDER ALARM SYSTEM







# **ACCESS CONTROL SYSTEM**





#### FIRE ALARM SYSTEM







### BACKGROUND MUSIC SYSTEM















#### **CCTV SURVEILLANCE SYSTEM**





#### AUDIO VIDEO DOOR ENTRY SYSTEM



### (INTERFACE ADS-IP)





#### GATE AUTOMATION SYSTEM









# CONTACTS ELECTRONICS DIVISION

#### **REEGAN VARGHESE** – BUSINESS DEVELOPMENT EXECUTIVE

MOBILE: 99864010, 99863010

Email :- reegan@smartvisionoman.com

:- info@smartvisionoman.com



# CLIENTS & PROJECTS



#### **OUR CLIENTS**





# List of Projects Executed

| CLIENT                     | PROJECT