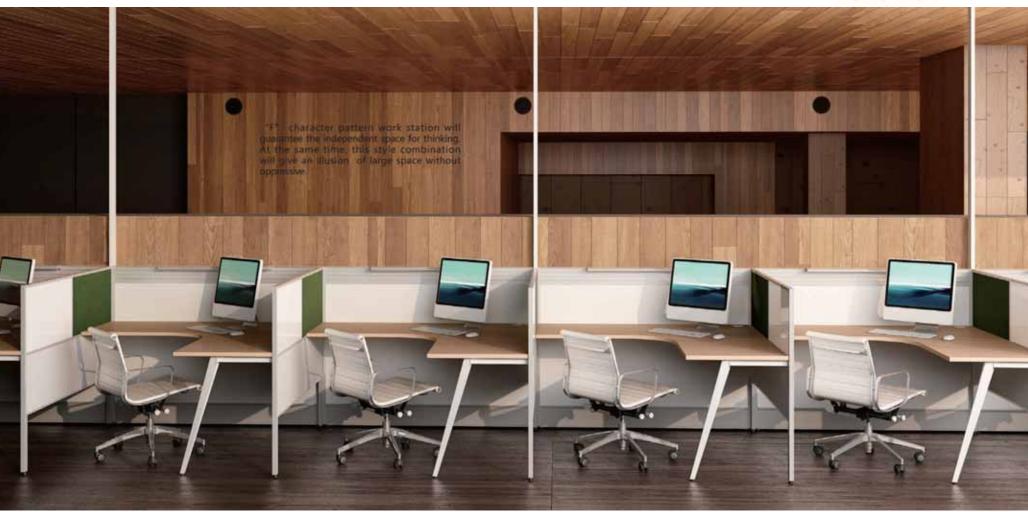

# WORKSTATION Executive space Independent Executive space, comfortable & complete functions. The smart designed meeting table, makes the communication smoothly. It also offer an independent space for thinking and deciding to improve work efficiency.