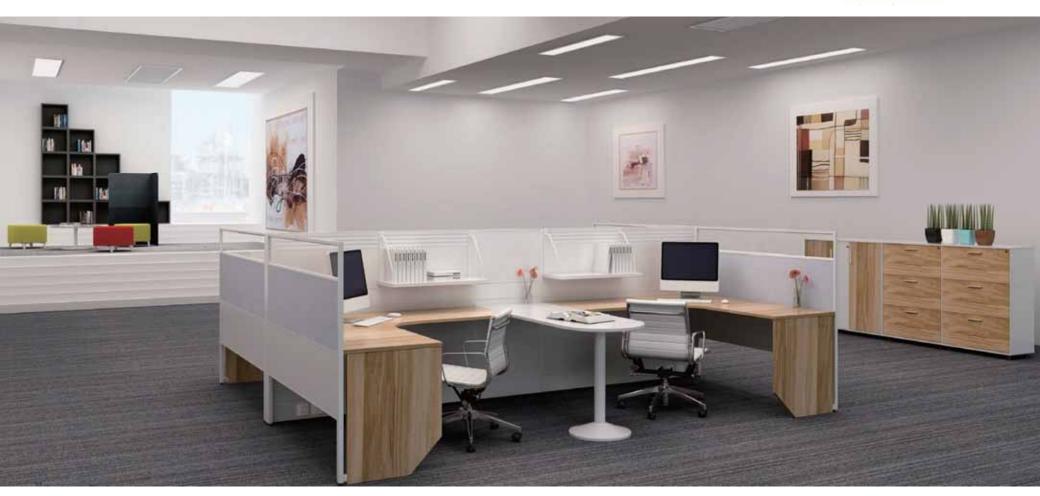

### STRAIGHT WORKSTATION

Independent and open working space, accessible to explore and exchange, and a half roun work space design, promote effective communication, improves work efficiency.

Independent executive desk, function facilities are more improved, the negotiation desktop set cleverly, facilitates communication and interaction. Powerful and complete built-in wire management function, makes office area clean and orderly, effectively improve office efficiency.