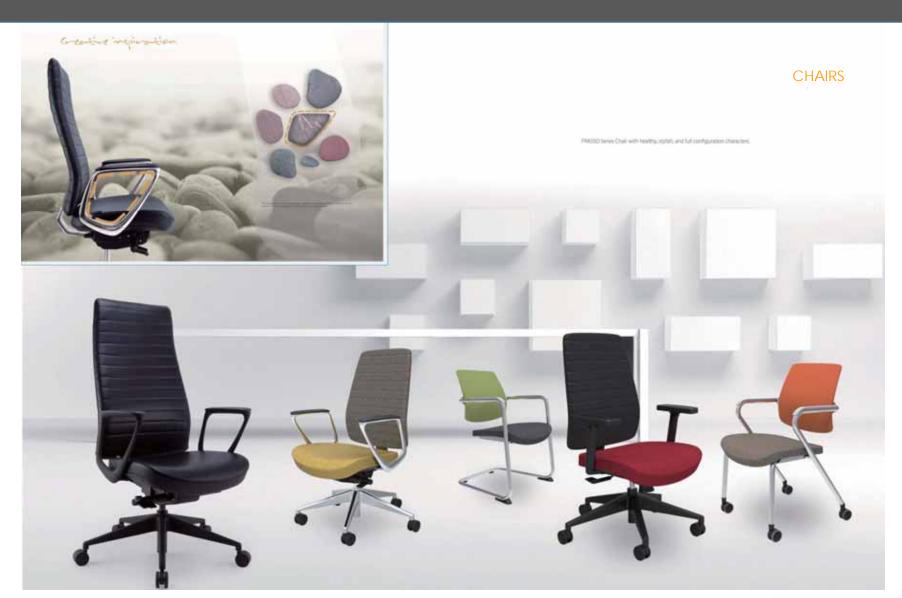

visual lines and contemporary simplicity offering attractive, durable and comfortable configurations. Seat and backrest adapt to the natural contours of the human form offering comfort particularly for extended periods.









# Polyurethane Colour Range:



All Arms

### Metal Colour Range:











# Polyurethane (Integral Skinning Foam) waiting Areas Seating/

The concept of "068" System is extremely categorical in efficiently meeting two basic requirements: a superior level of comfort and a high standard image.

#### **OPtions**

- » Available as 2, 3, 4, 5 and 6 seats units
- » Arm rests are optional
- » Injected polyurethane Table are optional
- » Fire retardant seat and back pads
- » Fire retardant seat and back pads
- » Easy to assemble and maintain





**AIRPORT SEATING** 





#### CHAIRS

























#### CHAIRS











TECHNICAL SERVICES

#### **CHAIR**

# 058 Series









#### Discover new Acuity.

Clearly sharp. Clearly comfortable.

To eat, To rest, To work, To chat, To Laugh, To Fell, To read, To Surprise, Always.....





Orange:13-1-7U

Cool Gray: 11C





















Scoreline scope partition, geometry modular sofa, draw the outline of modern and simple style.

Simple——a new style ofWorking and life,



\$322 Angular position





5322 Square Stool













\$223 from sector shape: Training sharing , Hake you move close by "Simple"





SUES terror sector shape: Cather awaken visibility bring principleasure; Fallnic choice for the skin, and referee your pleasure; Creams a wary and combinitable feeling for public space.