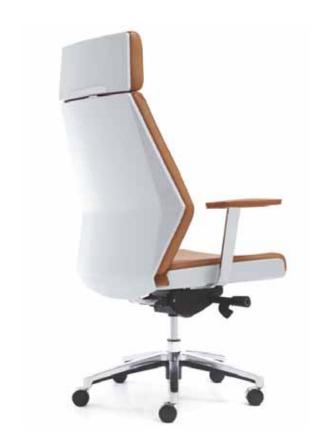

ractive, durable and comfortable configurations. Seat and backrest adapt to the natural contours of the human form offering comfort particularly for extended periods.









# Polyurethane Colour Range:



All Arms

### Metal Colour Range:











# Polyurethane (Integral Skinning Foam) waiting Areas Seating/

The concept of "068" System is extremely categorical in efficiently meeting two basic requirements: a superior level of comfort and a high standard image.

#### **OPtions**

- » Available as 2, 3, 4, 5 and 6 seats units
- » Arm rests are optional
- » Injected polyurethane Table are optional
- » Fire retardant seat and back pads
- » Fire retardant seat and back pads
- » Easy to assemble and maintain





**AIRPORT SEATING** 





#### CHAIRS

























#### CHAIRS











TECHNICAL SERVICES

#### **CHAIR**

# 058 Series









#### Discover new Acuity.

Clearly sharp. Clearly comfortable.

To eat, To rest, To work, To chat, To Laugh, To Fell, To read, To Surprise, Always.....





Orange:13-1-7U

Cool Gray: 11C





















Scoreline scope partition, geometry modular sofa, draw the outline of modern and simple style.

Simple——a new style ofWorking and life,



\$322 Angular position





5322 Square Stool













\$223 from sector shape: Training sharing , Hake you move close by "Simple"





SUES terror sector shape: Cather awaken visibility bring principleasure; Fallnic choice for the skin, and referee your pleasure; Creams a wary and combinitable feeling for public space.























# CONTACTS FURNITURE DIVISION

# KA