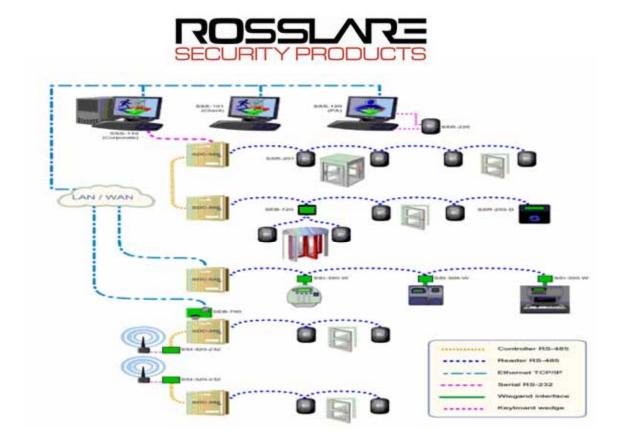

y kind of diversified technical requirements from government, public and private sector in Oman. Due to its continuous performance, it becomes one of the pioneers in the fields of SMATV, CCTV surveillance,

Security Alarm System, Access control system, Gate Automation and Video Door phone system through 24\*7

technical and customer support

The divisions professional technical and commercial support is constantly increasing our customer base and

Projects base in sultanate of Oman market sector.



- ☐ SMATV System
- ☐ Security Alarm System
- ☐ CCTV Surveillance System
- ☐ Access Control System
- ☐ Gate Automation System
- Background Music System
- ☐ Fire Alarm System
- ☐ Home Automation System



### **SMATV SYSTEM**









### INTRUDER ALARM SYSTEM







# **ACCESS CONTROL SYSTEM**





#### FIRE ALARM SYSTEM







### BACKGROUND MUSIC SYSTEM















#### **CCTV SURVEILLANCE SYSTEM**





#### AUDIO VIDEO DOOR ENTRY SYSTEM



### (INTERFACE ADS-IP)





#### GATE AUTOMATION SYSTEM









# CONTACTS ELECTRONICS DIVISION

#### **REEGAN VARGHESE** – BUSINESS DEVELOPMENT EXECUTIVE

MOBILE: 99864010, 99863010

Email :- reegan@smartvisionoman.com

:- info@smartvisionoman.com



# CLIENTS & PROJECTS



#### **OUR CLIENTS**





# List of Projects Executed

| CLIENT                     | PROJECT