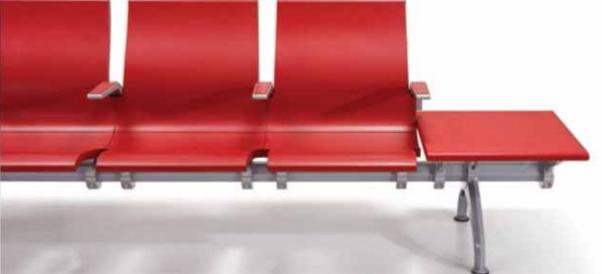

#### AIRPORT SEATING

# 099 System

**AIRPORT SEATING** 

#### Discover new Acuity.

Clearly sharp. Clearly comfortable.

"099" System features clean visual lines and contemporary simplicity offering attractive, durable and comfortable configurations. Seat and backrest adapt to the natural contours of the human form offering comfort particularly for extended periods.

#### **OPtions**

- » Available as 2, 3, 4, 5 and 6 seats units
- » Arm rests are optional
- » Injected polyurethane Table are optional
- » Fire retardant seat and back pads
- » Fire retardant seat and back pads
- » Easy to assemble and maintain

**AIRPORT SEATING** 