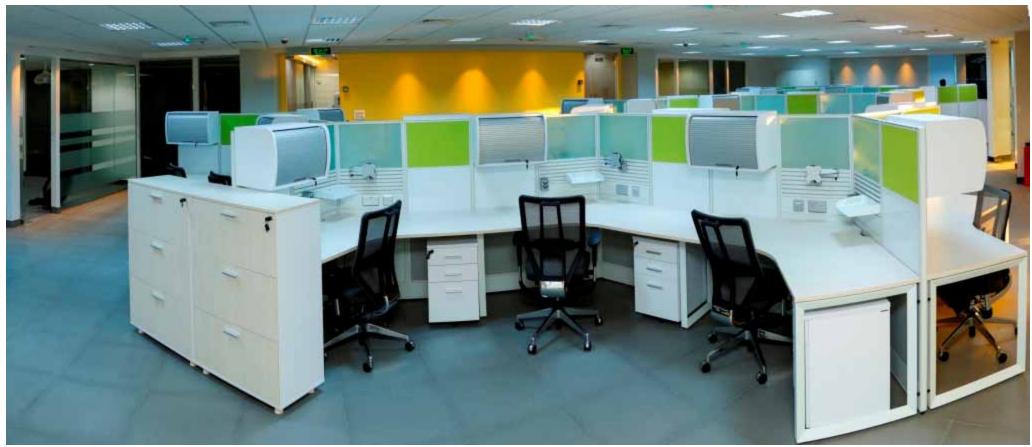

# OFFICE FURNITURE SOLUTION

### STRAIGHT WORKSTATION

Independent and open working space, accessible to explore and exchange, and a half roun work space design, promote effective communication, improves work efficiency.

Independent executive desk, function facilities are more improved, the negotiation desktop set cleverly, facilitates communication and interaction. Powerful and complete built-in wire management function, makes office area clean and orderly, effectively improve office efficiency.

# WORKSTATION Executive space Independent Executive space, comfortable & complete functions. The smart designed meeting table, makes the communication smoothly. It also offer an independent space for thinking and deciding to improve work efficiency.