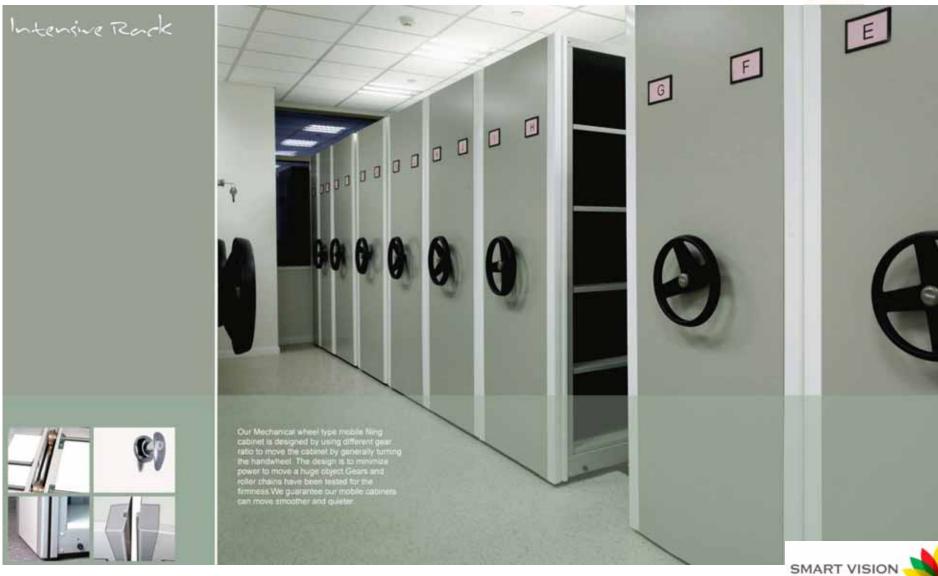

# Intensive Rack

Both manual and mechanical systems are available.

Raft an made of 25mm concrete elec-

Heavy duty iron dio costing wheels with

whose are made of high quality Jacob

Apicetions to picettown steps pole

Full tange of appearance are available