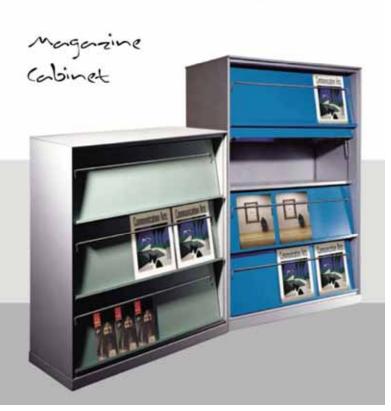

### Wide Size Shutter Door Cabinet

The plastic stats for roller shutter door are available in a varity of colors as standard.

**RDF Carrier Blue** 

Kill Straine Press

#31 Chart Block

### Roller Shutter Doors Cabinet

Special Roller Bar Mechanism (SRBM) operates the shutter door rolling open and close. Our custom design guarantee the door gate opens smoothly like silk everytime.