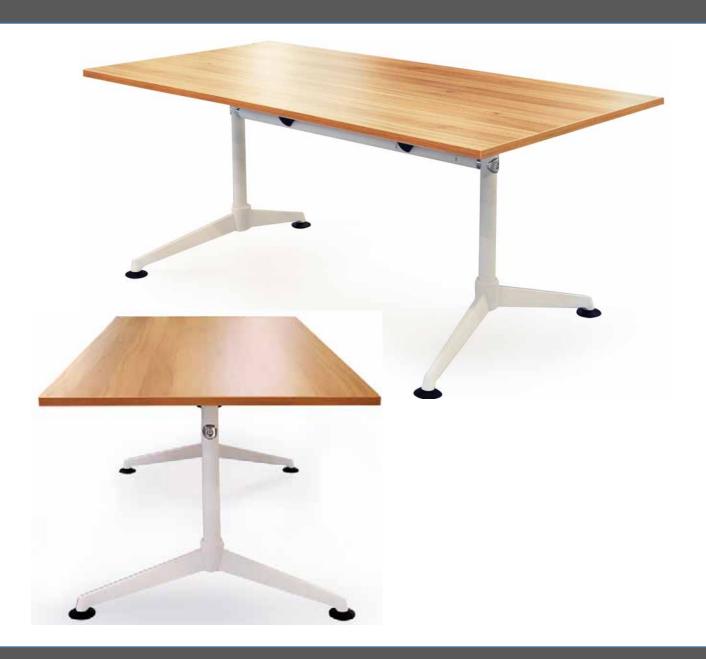

### STRAIGHT WORKSTATION

Independent and open working space, accessible to explore and exchange, and a half roun work space design, promote effective communication, improves work efficiency.

Independent executive desk, function facilities are more improved, the negotiation desktop set cleverly, facilitates communication and interaction. Powerful and complete built-in wire management function, makes office area clean and orderly, effectively improve office efficiency.

# WORKSTATION Executive space Independent Executive space, comfortable & complete functions. The smart designed meeting table, makes the communication smoothly. It also offer an independent space for thinking and deciding to improve work efficiency.