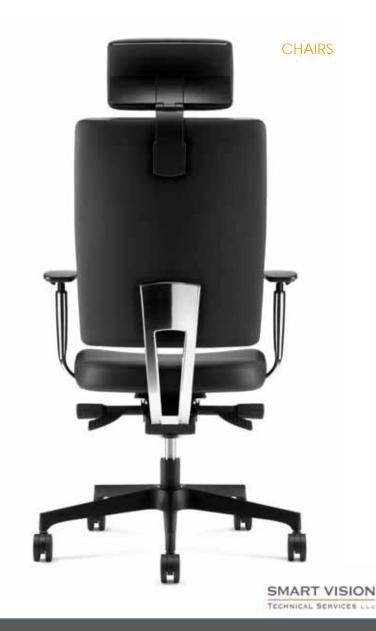

#### CHAIRS

#### CHAIRS

TECHNICAL SERVICES

#### **CHAIR**

# 058 Series

#### Discover new Acuity.

Clearly sharp. Clearly comfortable.

To eat, To rest, To work, To chat, To Laugh, To Fell, To read, To Surprise, Always.....

Orange:13-1-7U

Cool Gray: 11C

Scoreline scope partition, geometry modular sofa, draw the outline of modern and simple style.