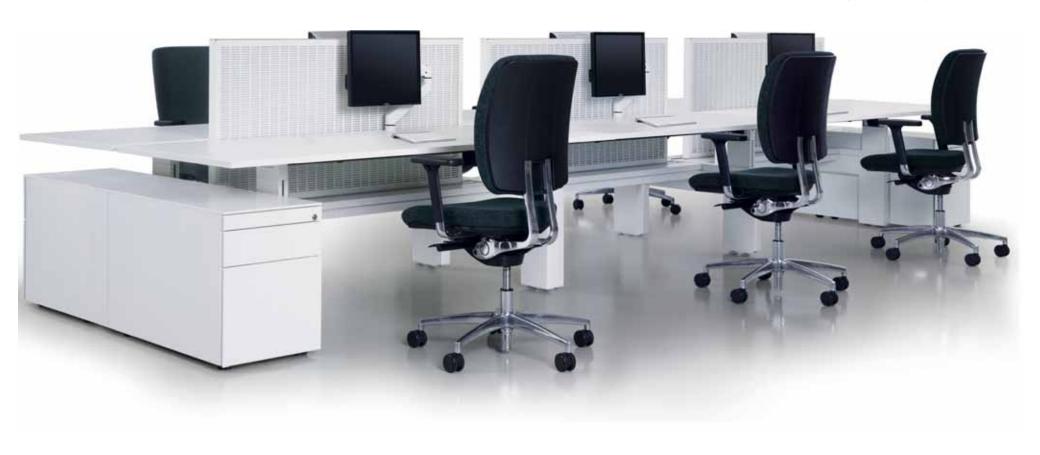

### STRAIGHT WORKSTATION

Independent and open working space, accessible to explore and exchange, and a half roun work space design, promote effective communication, improves work efficiency.

Independent executive desk, function facilities are more improved, the negotiation desktop set cleverly, facilitates communication and interaction. Powerful and complete built-in wire management function, makes office area clean and orderly, effectively improve office efficiency.