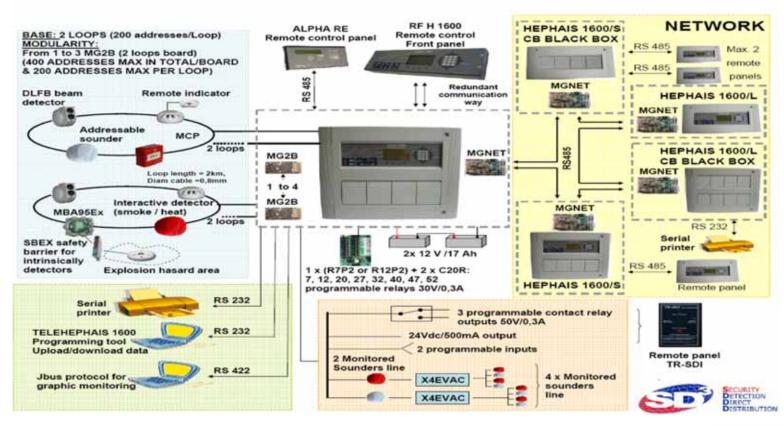

l requirements from government, public and private sector in Oman. Due to its continuous performance, it becomes one of the pioneers in the fields of SMATV, CCTV surveillance,

Security Alarm System, Access control system, Gate Automation and Video Door phone system through 24\*7

technical and customer support

The divisions professional technical and commercial support is constantly increasing our customer base and

Projects base in sultanate of Oman market sector.



- ☐ SMATV System
- ☐ Security Alarm System
- ☐ CCTV Surveillance System
- ☐ Access Control System
- ☐ Gate Automation System
- Background Music System
- ☐ Fire Alarm System
- ☐ Home Automation System



### **SMATV SYSTEM**









### INTRUDER ALARM SYSTEM







# **ACCESS CONTROL SYSTEM**





#### FIRE ALARM SYSTEM







### BACKGROUND MUSIC SYSTEM















#### **CCTV SURVEILLANCE SYSTEM**





#### AUDIO VIDEO DOOR ENTRY SYSTEM



### (INTERFACE ADS-IP)





#### GATE AUTOMATION SYSTEM









# CONTACTS ELECTRONICS DIVISION

#### **REEGAN VARGHESE** – BUSINESS DEVELOPMENT EXECUTIVE

MOBILE: 99864010, 99863010

Email :- reegan@smartvisionoman.com

:- info@smartvisionoman.com



# CLIENTS & PROJECTS



#### **OUR CLIENTS**





# List of Projects Executed

| CLIENT                     | PROJECT