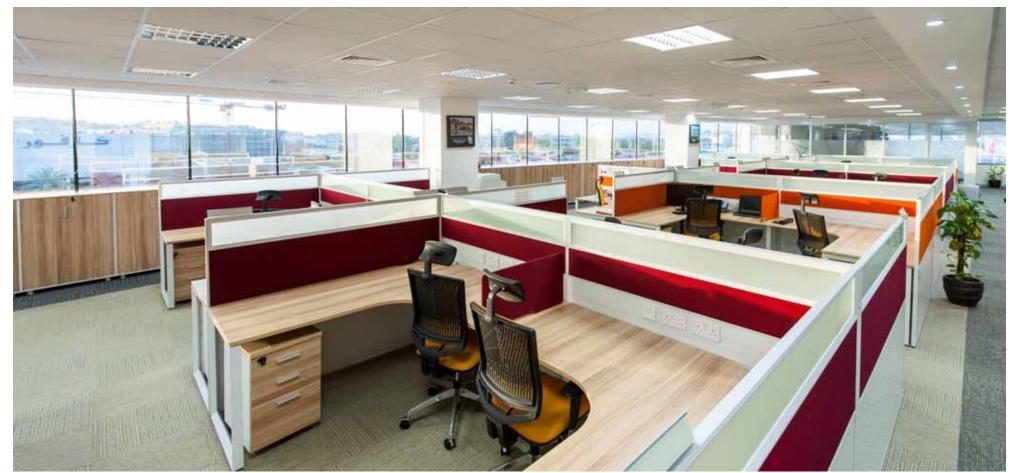

# OFFICE FURNITURE SOLUTION

### STRAIGHT WORKSTATION

Independent and open working space, accessible to explore and exchange, and a half roun work space design, promote effective communication, improves work efficiency.

Independent executive desk, function facilities are more improved, the negotiation desktop set cleverly, facilitates communication and interaction. Powerful and complete built-in wire management function, makes office area clean and orderly, effectively improve office efficiency.

# WORKSTATION Executive space Independent Executive space, comfortable & complete functions. The smart designed meeting table, makes the communication smoothly. It also offer an independent space for thinking and deciding to improve work efficiency.