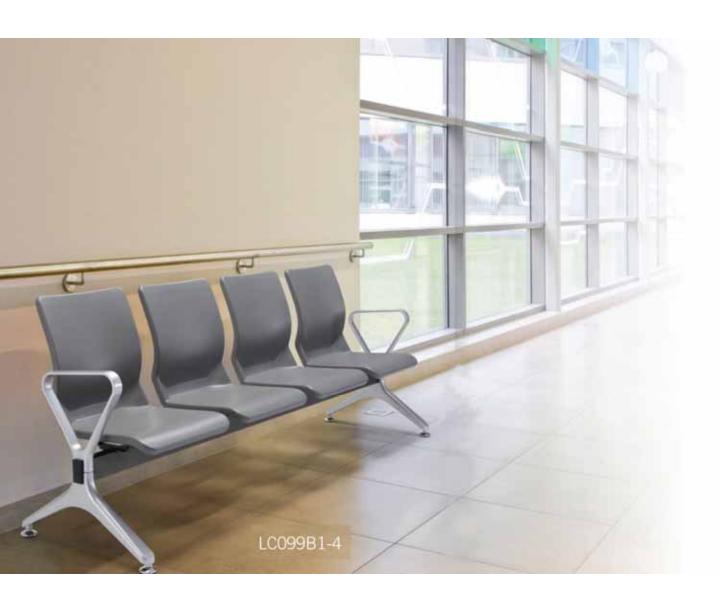

#### AIRPORT SEATING

# 099 System

**AIRPORT SEATING** 

#### Discover new Acuity.

Clearly sharp. Clearly comfortable.

"099" System features clean visual lines and contemporary simplicity offering attractive, durable and comfortable configurations. Seat and backrest adapt to the natural contours of the human form offering comfort particularly for extended periods.