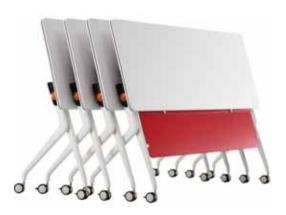

### STRAIGHT WORKSTATION

Independent and open working space, accessible to explore and exchange, and a half roun work space design, promote effective communication, improves work efficiency.

Independent executive desk, function facilities are more improved, the negotiation desktop set cleverly, facilitates communication and interaction. Powerful and complete built-in wire management function, makes office area clean and orderly, effectively improve office efficiency.

# WORKSTATION Executive space Independent Executive space, comfortable & complete functions. The smart designed meeting table, makes the communication smoothly. It also offer an independent space for thinking and deciding to improve work efficiency.