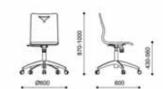

urethane (Integral Skinning Foam) waiting Areas Seating/

The concept of "068" System is extremely categorical in efficiently meeting two basic requirements: a superior level of comfort and a high standard image.

#### **OPtions**

- » Available as 2, 3, 4, 5 and 6 seats units
- » Arm rests are optional
- » Injected polyurethane Table are optional
- » Fire retardant seat and back pads
- » Fire retardant seat and back pads
- » Easy to assemble and maintain





**AIRPORT SEATING** 





#### CHAIRS

























#### CHAIRS











TECHNICAL SERVICES

#### **CHAIR**

# 058 Series









#### Discover new Acuity.

Clearly sharp. Clearly comfortable.

To eat, To rest, To work, To chat, To Laugh, To Fell, To read, To Surprise, Always.....





Orange:13-1-7U

Cool Gray: 11C





















Scoreline scope partition, geometry modular sofa, draw the outline of modern and simple style.

Simple——a new style ofWorking and life,



\$322 Angular position





5322 Square Stool













\$223 from sector shape: Training sharing , Hake you move close by "Simple"





SUES terror sector shape: Cather awaken visibility bring principleasure; Fallnic choice for the skin, and referee your pleasure; Creams a wary and combinitable feeling for public space.























# CONTACTS FURNITURE DIVISION

# KAPIL – BUSINESS DEVELOPMENT EXECUTIVE

MOBILE :- 99324356

Email:- kapil@smartvisionoman.com

:- info@smartvisionoman.com



# ELECTRONICS DIVISION



## **ELECTRONICS DIVISION**

Smartvision is the pioneer in executing turn- key Electronics Security projects