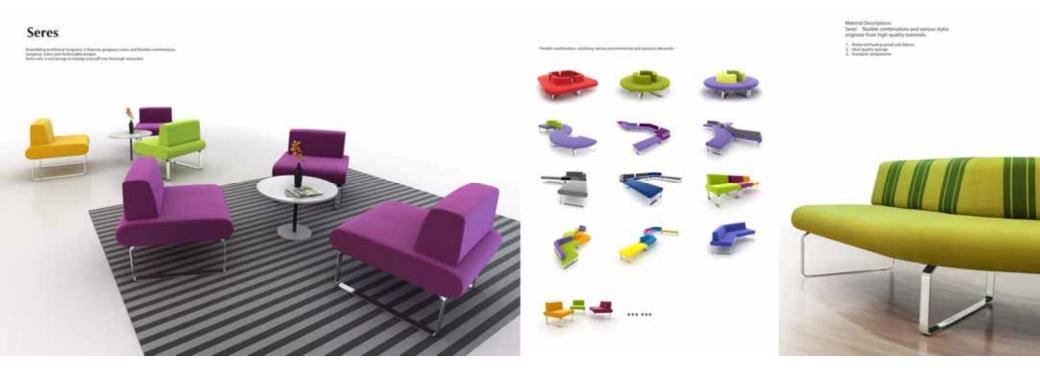

#### Discover new Acuity.

Clearly sharp. Clearly comfortable.

To eat, To rest, To work, To chat, To Laugh, To Fell, To read, To Surprise, Always.....

Orange:13-1-7U

Cool Gray: 11C

Scoreline scope partition, geometry modular sofa, draw the outline of modern and simple style.

Simple——a new style ofWorking and life,

\$322 Angular position

5322 Square Stool

\$223 from sector shape: Training sharing , Hake you move close by "Simple"

SUES terror sector shape: Cather awaken visibility bring principleasure; Fallnic choice for the skin, and referee your pleasure; Creams a wary and combinitable feeling for public space.