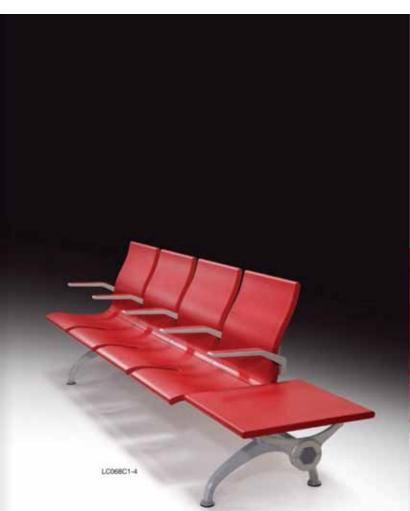

#### AIRPORT SEATING

# 099 System

**AIRPORT SEATING** 

#### Discover new Acuity.

Clearly sharp. Clearly comfortable.

"099" System features clean visual lines and contemporary simplicity offering attractive, durable and comfortable configurations. Seat and backrest adapt to the natural contours of the human form offering comfort particularly for extended periods.

# Polyurethane (Integral Skinning Foam) waiting Areas Seating/

The concept of "068" System is extremely categorical in efficiently meeting two basic requirements: a superior level of comfort and a high standard image.

#### **OPtions**

- » Available as 2, 3, 4, 5 and 6 seats units
- » Arm rests are optional
- » Injected polyurethane Table are optional
- » Fire retardant seat and back pads
- » Fire retardant seat and back pads
- » Easy to assemble and maintain

**AIRPORT SEATING** 