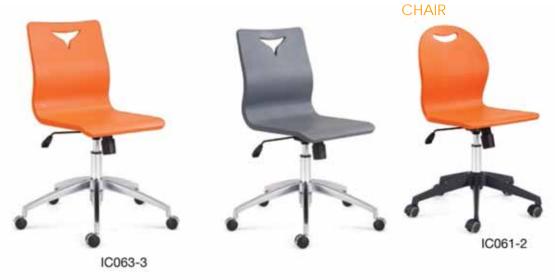

adapt to the natural contours of the human form offering comfort particularly for extended periods.









# Polyurethane Colour Range:



All Arms

### Metal Colour Range:











# Polyurethane (Integral Skinning Foam) waiting Areas Seating/

The concept of "068" System is extremely categorical in efficiently meeting two basic requirements: a superior level of comfort and a high standard image.

#### **OPtions**

- » Available as 2, 3, 4, 5 and 6 seats units
- » Arm rests are optional
- » Injected polyurethane Table are optional
- » Fire retardant seat and back pads
- » Fire retardant seat and back pads
- » Easy to assemble and maintain





**AIRPORT SEATING** 





#### CHAIRS

























#### CHAIRS











TECHNICAL SERVICES

#### **CHAIR**

# 058 Series









#### Discover new Acuity.

Clearly sharp. Clearly comfortable.

To eat, To rest, To work, To chat, To Laugh, To Fell, To read, To Surprise, Always.....





Orange:13-1-7U

Cool Gray: 11C





















Scoreline scope partition, geometry modular sofa, draw the outline of modern and simple style.

Simple——a new style ofWorking and life,



\$322 Angular position





5322 Square Stool













\$223 from sector shape: Training sharing , Hake you move close by "Simple"





SUES terror sector shape: Cather awaken visibility bring principleasure; Fallnic choice for the skin, and referee your pleasure; Creams a wary and combinitable feeling for public space.























# CONTACTS FURNITURE DIVISION

# KAPIL – BUSINESS DEVELOPMENT EXECUTIVE

MOBILE :- 99324356

Email:-