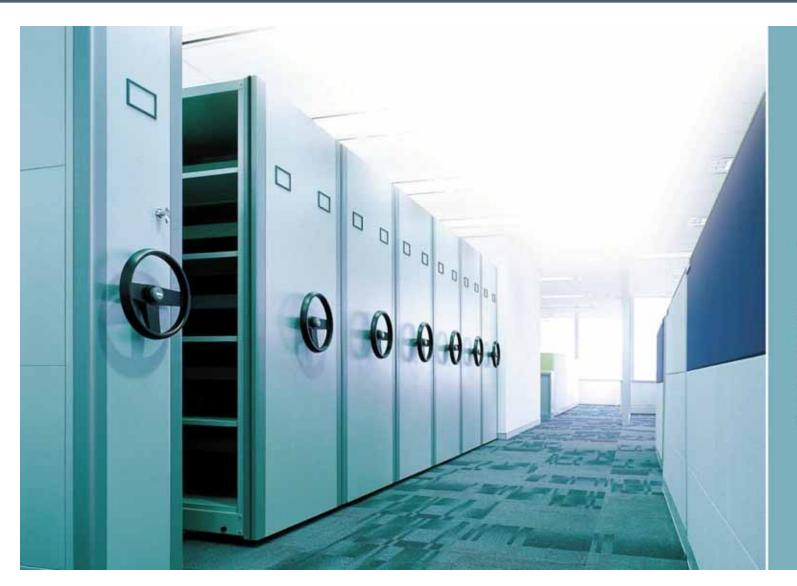

# Intensive Rack

Both manual and mechanical systems are available.

Raft an made of 25mm concrete elec-

Heavy duty iron dio costing wheels with

whose are made of high quality Jacob

Apicetions to picettown steps pole

Full tange of appearance are available