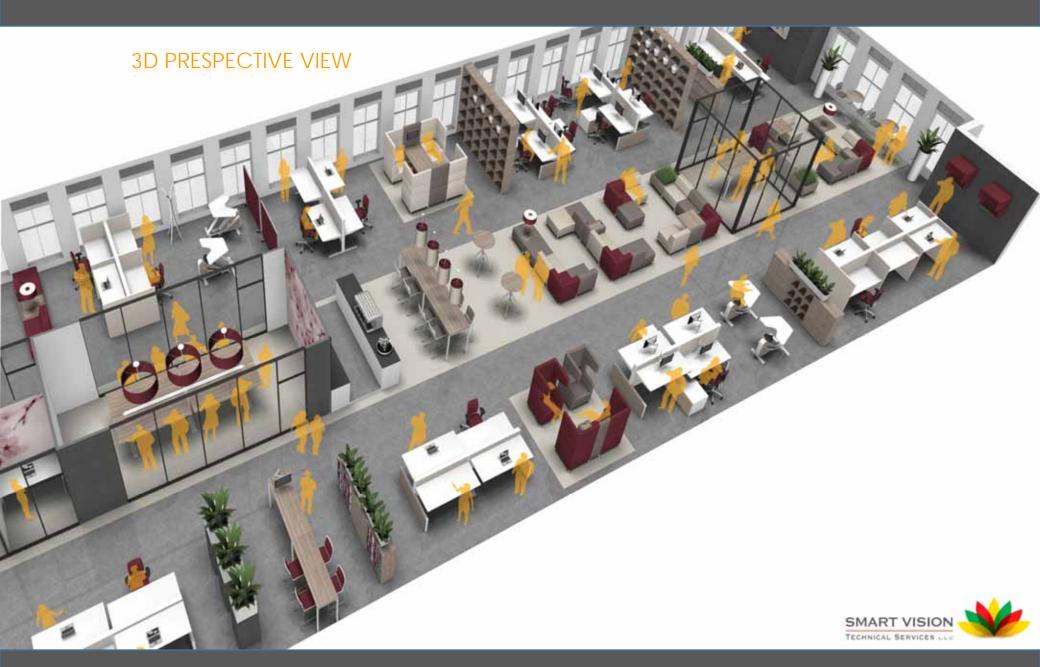

#### ONE STOP SOLUTION FOR OFFICE INTERIOR PROJECTS

☐ INTERIOR DESIGN

Smart vision Interior Division is the ultimate single source solution for all interior design projects including offices, shopping malls, showrooms, POS counters, retail shops, banks, hotels, and corporate.

☐ IN – HOUSE DESIGNING

Our qualified team includes skilled INTERIOR DESIGNERS, PROJECT MANAGERS and DESIGNERS The design team will ideates, conceptualize and develop the design and layout. Strategizing, scheduling, execution and implementation are equally critical as the final product must Balance the brand, needs, budget and culture. The firm's expertise in Design management and use of the latest technology coupled with the teams talent and dedication always leave clients extremely satisfied every time

☐ IN – HOUSE TECHNICIANS/CARPENTRY/JOINERY

Smart vision is having own technicians for all the works and has an in house Carpentry/joinery wing. Carpentry/joinery works are executed with precision under the supervision of a team leader and site supervisors.