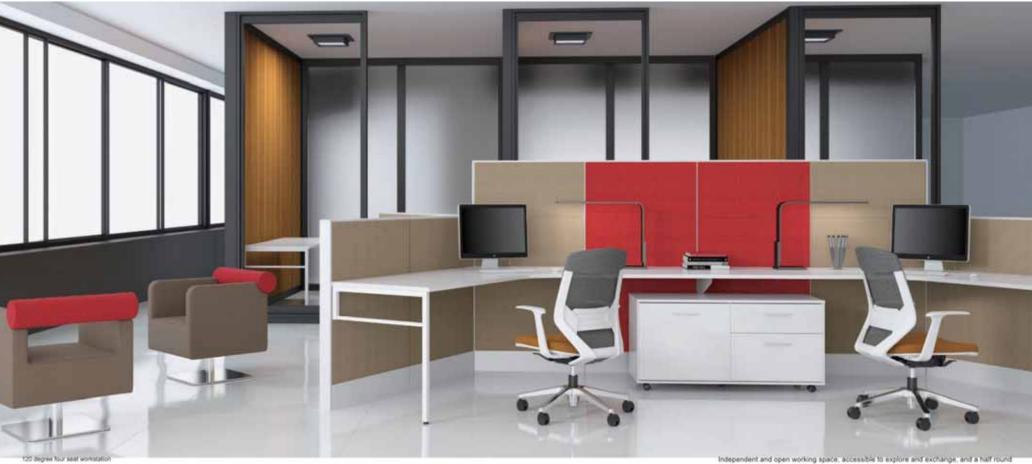

### STRAIGHT WORKSTATION

Independent and open working space, accessible to explore and exchange, and a half roun work space design, promote effective communication, improves work efficiency.

Independent executive desk, function facilities are more improved, the negotiation desktop set cleverly, facilitates communication and interaction. Powerful and complete built-in wire management function, makes office area clean and orderly, effectively improve office efficiency.