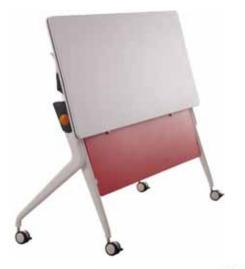

### STRAIGHT WORKSTATION

Independent and open working space, accessible to explore and exchange, and a half roun work space design, promote effective communication, improves work efficiency.

Independent executive desk, function facilities are more improved, the negotiation desktop set cleverly, facilitates communication and interaction. Powerful and complete built-in wire management function, makes office area clean and orderly, effectively improve office efficiency.

# WORKSTATION Executive space Independent Executive space, comfortable & complete functions. The smart designed meeting table, makes the communication smoothly. It also offer an independent space for thinking and deciding to improve work efficiency.