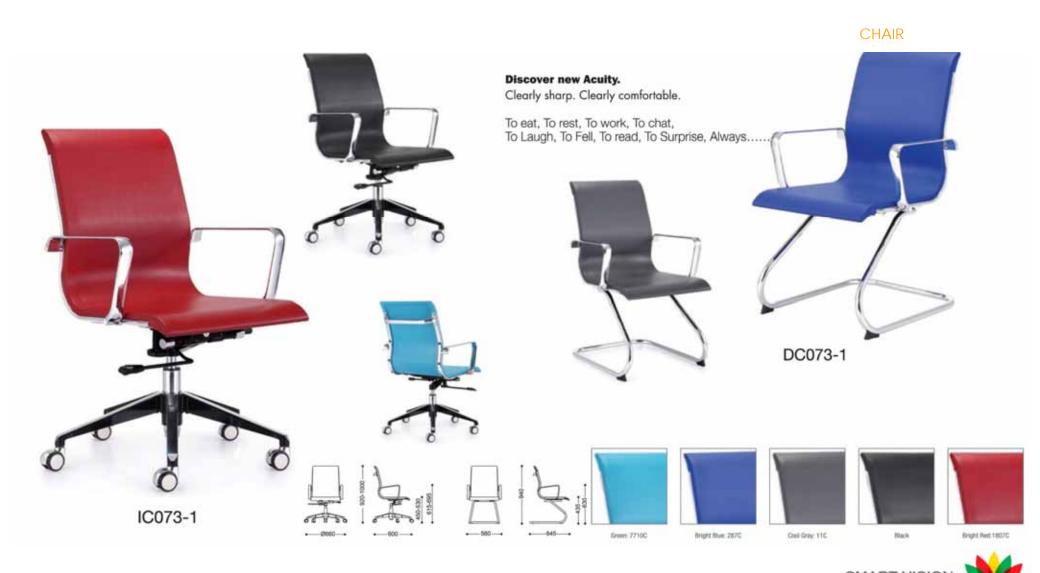

# 058 Series

#### Discover new Acuity.

Clearly sharp. Clearly comfortable.

To eat, To rest, To work, To chat, To Laugh, To Fell, To read, To Surprise, Always.....

Orange:13-1-7U

Cool Gray: 11C

Scoreline scope partition, geometry modular sofa, draw the outline of modern and simple style.