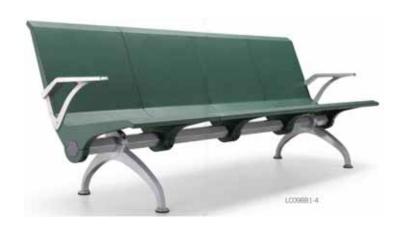

#### AIRPORT SEATING

# 099 System

**AIRPORT SEATING** 

#### Discover new Acuity.

Clearly sharp. Clearly comfortable.

"099" System features clean visual lines and contemporary simplicity offering attractive, durable and comfortable configurations. Seat and backrest adapt to the natural contours of the human form offering comfort particularly for extended periods.