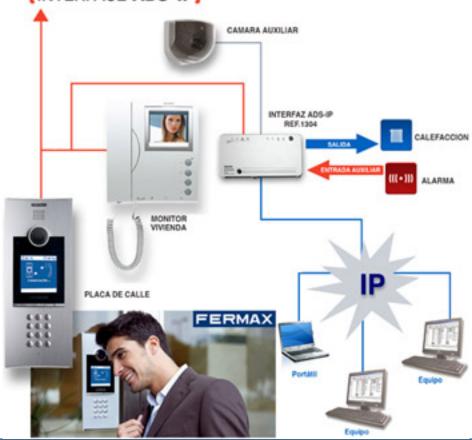

f SMATV, CCTV surveillance,

Security Alarm System, Access control system, Gate Automation and Video Door phone system through 24\*7

technical and customer support

The divisions professional technical and commercial support is constantly increasing our customer base and

Projects base in sultanate of Oman market sector.



- ☐ SMATV System
- ☐ Security Alarm System
- ☐ CCTV Surveillance System
- ☐ Access Control System
- ☐ Gate Automation System
- Background Music System
- ☐ Fire Alarm System
- ☐ Home Automation System



### **SMATV SYSTEM**









### INTRUDER ALARM SYSTEM







# **ACCESS CONTROL SYSTEM**





#### FIRE ALARM SYSTEM







### BACKGROUND MUSIC SYSTEM















#### **CCTV SURVEILLANCE SYSTEM**





#### AUDIO VIDEO DOOR ENTRY SYSTEM



### (INTERFACE ADS-IP)





#### GATE AUTOMATION SYSTEM









# CONTACTS ELECTRONICS DIVISION

#### **REEGAN VARGHESE** – BUSINESS DEVELOPMENT EXECUTIVE

MOBILE: 99864010, 99863010

Email :- reegan@smartvisionoman.com

:- info@smartvisionoman.com



# CLIENTS & PROJECTS



#### **OUR CLIENTS**





# List of Projects Executed

| CLIENT                     | PROJECT                                                                                                                                                                                                                                                                                                                          |
|----------------------------|------------------------------------------------------------------------------------------------------------