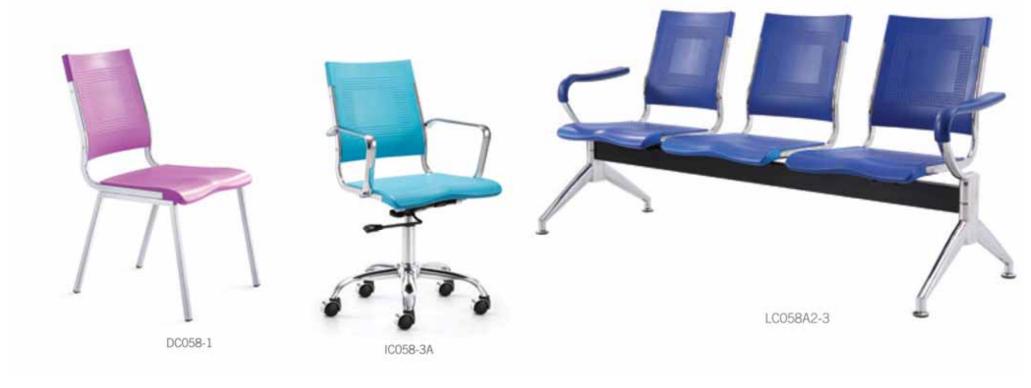

# 058 Series

#### Discover new Acuity.

Clearly sharp. Clearly comfortable.

To eat, To rest, To work, To chat, To Laugh, To Fell, To read, To Surprise, Always.....

Orange:13-1-7U

Cool Gray: 11C

Scoreline scope partition, geometry modular sofa, draw the outline of modern and simple style.