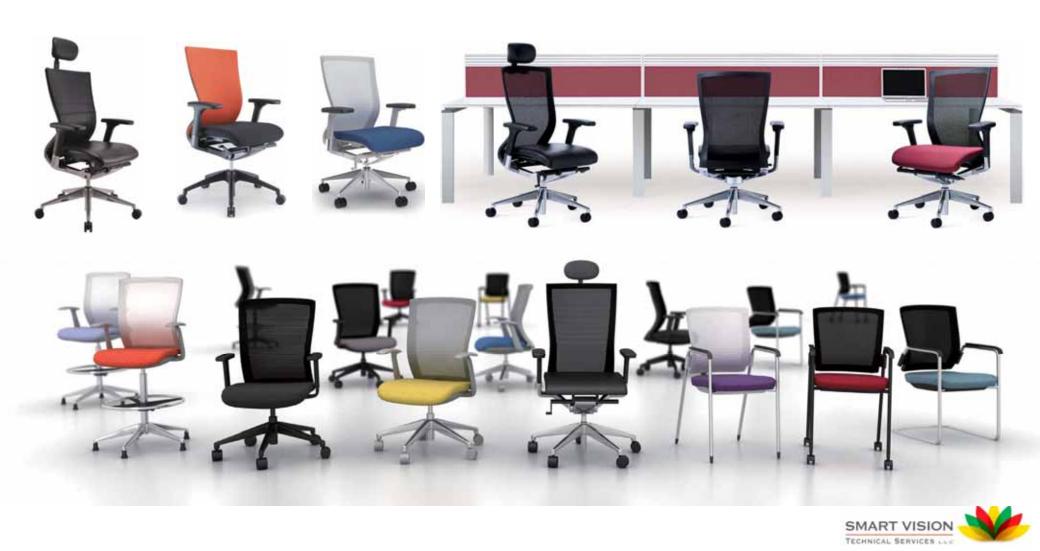

contemporary simplicity offering attractive, durable and comfortable configurations. Seat and backrest adapt to the natural contours of the human form offering comfort particularly for extended periods.









# Polyurethane Colour Range:



All Arms

### Metal Colour Range:











# Polyurethane (Integral Skinning Foam) waiting Areas Seating/

The concept of "068" System is extremely categorical in efficiently meeting two basic requirements: a superior level of comfort and a high standard image.

#### **OPtions**

- » Available as 2, 3, 4, 5 and 6 seats units
- » Arm rests are optional
- » Injected polyurethane Table are optional
- » Fire retardant seat and back pads
- » Fire retardant seat and back pads
- » Easy to assemble and maintain





**AIRPORT SEATING** 





#### CHAIRS

























#### CHAIRS











TECHNICAL SERVICES

#### **CHAIR**

# 058 Series









#### Discover new Acuity.

Clearly sharp. Clearly comfortable.

To eat, To rest, To work, To chat, To Laugh, To Fell, To read, To Surprise, Always.....





Orange:13-1-7U

Cool Gray: 11C





















Scoreline scope partition, geometry modular sofa, draw the outline of modern and simple style.

Simple——a new style ofWorking and life,



\$322 Angular position





5322 Square Stool













\$223 from sector shape: Training sharing , Hake you move close by "Simple"





SUES terror sector shape: Cather awaken visibility bring principleasure; Fallnic choice for the skin, and referee your pleasure; Creams a wary and combinitable feeling for public space.