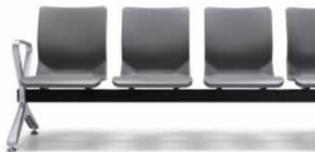

#### AIRPORT SEATING

# 099 System

**AIRPORT SEATING** 

#### Discover new Acuity.

Clearly sharp. Clearly comfortable.

"099" System features clean visual lines and contemporary simplicity offering attractive, durable and comfortable configurations. Seat and backrest adapt to the natural contours of the human form offering comfort particularly for extended periods.