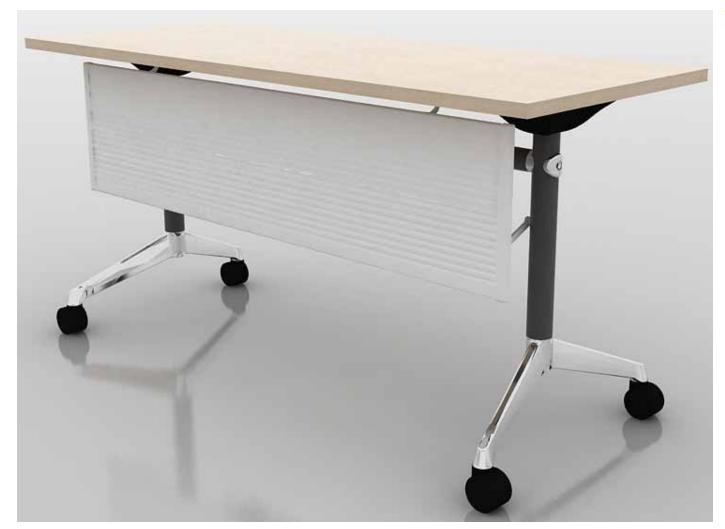

### STRAIGHT WORKSTATION

Independent and open working space, accessible to explore and exchange, and a half roun work space design, promote effective communication, improves work efficiency.

Independent executive desk, function facilities are more improved, the negotiation desktop set cleverly, facilitates communication and interaction. Powerful and complete built-in wire management function, makes office area clean and orderly, effectively improve office efficiency.

# WORKSTATION Executive space Independent Executive space, comfortable & complete functions. The smart designed meeting table, makes the communication smoothly. It also offer an independent space for thinking and deciding to improve work efficiency.