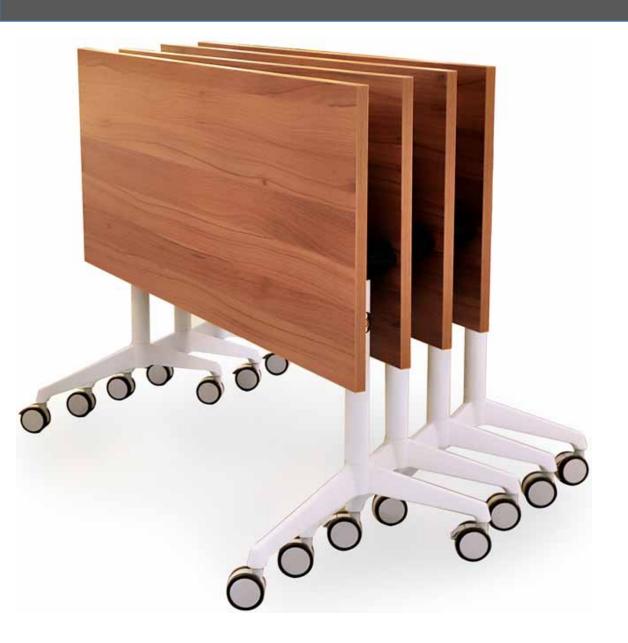

### STRAIGHT WORKSTATION

Independent and open working space, accessible to explore and exchange, and a half roun work space design, promote effective communication, improves work efficiency.

Independent executive desk, function facilities are more improved, the negotiation desktop set cleverly, facilitates communication and interaction. Powerful and complete built-in wire management function, makes office area clean and orderly, effectively improve office efficiency.

# WORKSTATION Executive space Independent Executive space, comfortable & complete functions. The smart designed meeting table, makes the communication smoothly. It also offer an independent space for thinking and deciding to improve work efficiency.