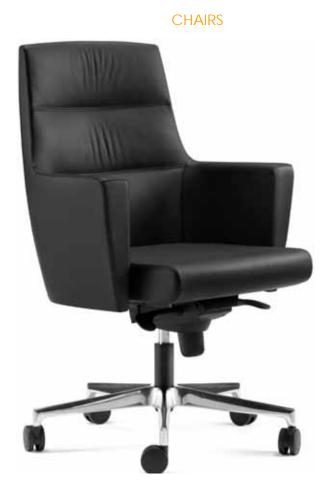

mporary simplicity offering attractive, durable and comfortable configurations. Seat and backrest adapt to the natural contours of the human form offering comfort particularly for extended periods.









# Polyurethane Colour Range:



All Arms

### Metal Colour Range:











# Polyurethane (Integral Skinning Foam) waiting Areas Seating/

The concept of "068" System is extremely categorical in efficiently meeting two basic requirements: a superior level of comfort and a high standard image.

#### **OPtions**

- » Available as 2, 3, 4, 5 and 6 seats units
- » Arm rests are optional
- » Injected polyurethane Table are optional
- » Fire retardant seat and back pads
- » Fire retardant seat and back pads
- » Easy to assemble and maintain





**AIRPORT SEATING** 





#### CHAIRS

























#### CHAIRS











TECHNICAL SERVICES

#### **CHAIR**

# 058 Series









#### Discover new Acuity.

Clearly sharp. Clearly comfortable.

To eat, To rest, To work, To chat, To Laugh, To Fell, To read, To Surprise, Always.....





Orange:13-1-7U

Cool Gray: 11C





















Scoreline scope partition, geometry modular sofa, draw the outline of modern and simple style.

Simple——a new style ofWorking and life,



\$322 Angular position





5322 Square Stool













\$223 from sector shape: Training sharing , Hake you move close by "Simple"





SUES terror sector shape: Cather awaken visibility bring principleasure; Fallnic choice for the skin, and referee your pleasure; Creams a wary and combinitable feeling for public space.























# CO