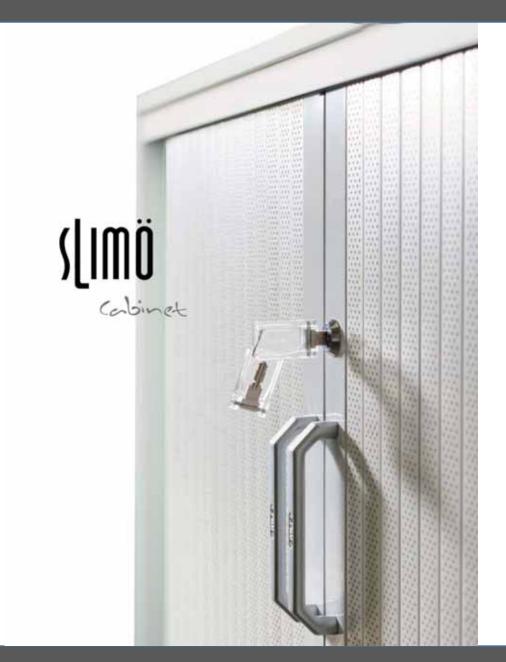

### Swing Door and Glazed Door Cabinet

With a "trimmed side" design, SLIMO Ne. cabinet series are a combination of flexible. and functional. It's elegant and delicate design completely reveals what user desired.

High Coarty Hande

sking Door and Glazed Door Cabinet sliding Door Cabinet INFORMATION DE CONTRA DE DAVIS DE SINTIS

SE-SLIT SE-SLYC SE-SLYC SE-SLYC SE-SLYC