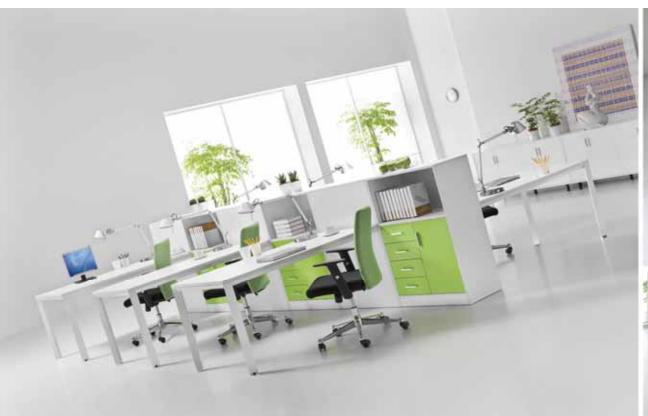

# OFFICE FURNITURE SOLUTION

### STRAIGHT WORKSTATION

Independent and open working space, accessible to explore and exchange, and a half roun work space design, promote effective communication, improves work efficiency.

Independent executive desk, function facilities are more improved, the negotiation desktop set cleverly, facilitates communication and interaction. Powerful and complete built-in wire management function, makes office area clean and orderly, effectively improve office efficiency.